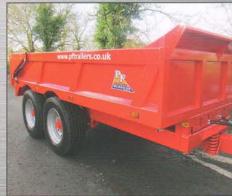

# DUMP TRAILERS | WIDE BODY/STANDARD

This hydraulic tipping dump trailer comes in either a 12 Tonne, 14 Tonne, or 16 Tonne size.

With a hydraulic rear door this is a truly versatile dump trailer that can be utilised in a variety of applications including construction, demolition and agriculture.

### **SPECIFICATIONS**

- 12T, 14T, 16T load capacity options available
- Sprung drawbar
- · Double acting hydraulic back door
- 71 Degree tipping angle
- 40kph boggie axles
- 385/65 x 22.5 Super single wheels
- · Heavy duty construction
- · Led lights
- · High rock multi-leaf suspension
- Hand brake
- · Braking on all axles
- EN8 draw bar eye