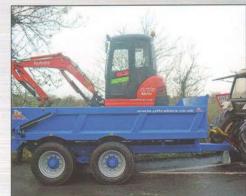

# MULTI-PURPOSE TRAILERS

Head Office: +44 (0) 28 8776 7410 Sales: +44 (0) 77 1233 1131 Email: sean@prefabengineering.co.u Sales: +44 (0) 77 1520 3772

Email: kevin@prefabengineering.co.u

The PF multi-purpose trailer is designed with the user in mind. The trailer is capable of transporting excavators and other machinery. Aluminium ramps are supplied and stored under the trailer bed.

### **SPECIFICATIONS**

- 12T, 14T, 16T load capacity options available
- Sprung drawbar
- · Double acting hydraulic back door
- 50 Degree tipping angle
- 40kph boggie axles
- 385/65 x 22.5 Super single wheels
- · Heavy duty construction
- Led lights
- · High rock multi-leaf suspension
- Hand brake
- Braking on all axles
- EN8 draw bar eye