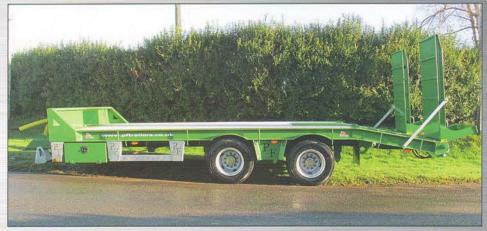

# PRODUCT RANGE

www.pftrailers.co.uk

Our Low Loaders are manufactured with the customers day to day needs in mind and are without doubt some of the finest on the market today.

### **MODELS**

- 12T tandem low loader
- 19T tandem low loader
- 27T tri-axle low loader
- 33T tri-axle low loader

### **SPECIFICATIONS**

- Tandem or tri-axle
- · Built to customer specifications
- · Heavy duty construction
- Sprung assisted ramps
- Led lights
- 50mm timber floor
- · High rock multi-leaf suspension
- Braking on all axles
- Hand brake
- EN8 draw bar eye