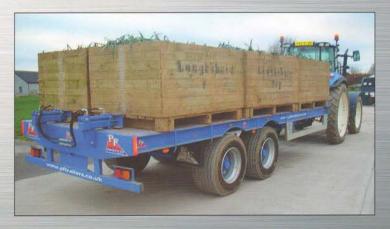

# PALLET /BALE TRAILERS TRAILERS

Our Pallet / Bale Trailers come in a variety of lengths and load capacities.

### **SPECIFICATIONS**

- Variable net capacity
- Variable bed length
- 8ft bed width
- Chequered plate floor
- Heavy duty chassis
- Agri / commercial axles
- · Hydraulic brakes (air brakes optional)
- · Choice of wheel size
- · Choice of colour
- Led lights