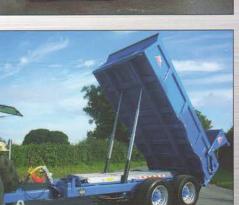

# DUMP TRAILERS | WIDE BODY/STANDARD

This hydraulic tipping dump trailer comes in either a 12 Tonne, 14 Tonne, or 16 Tonne size.

With a hydraulic rear door this is a truly versatile dump trailer that can be utilised in a variety of applications including construction, demolition and agriculture.

### **SPECIFICATIONS**

- 12T, 14T, 16T load capacity options available
- Sprung drawbar
- · Double acting hydraulic back door
- 71 Degree tipping angle
- 40kph boggie axles
- 385/65 x 22.5 Super single wheels
- · Heavy duty construction
- · Led lights
- · High rock multi-leaf suspension
- Hand brake
- · Braking on all axles
- EN8 draw bar eye