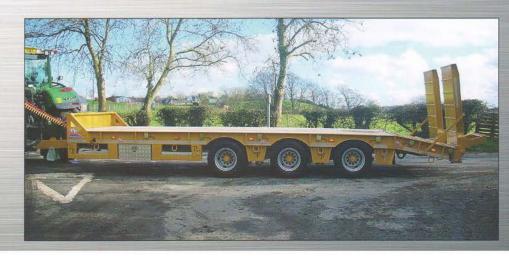

# PRODUCT RANGE

www.pftrailers.co.uk

Our Low Loaders are manufactured with the customers day to day needs in mind and are without doubt some of the finest on the market today.

### **MODELS**

- 12T tandem low loader
- 19T tandem low loader
- 27T tri-axle low loader
- 33T tri-axle low loader

### **SPECIFICATIONS**

- Tandem or tri-axle
- · Built to customer specifications
- · Heavy duty construction
- Sprung assisted ramps
- Led lights
- 50mm timber floor
- · High rock multi-leaf suspension
- Braking on all axles
- Hand brake
- EN8 draw bar eye