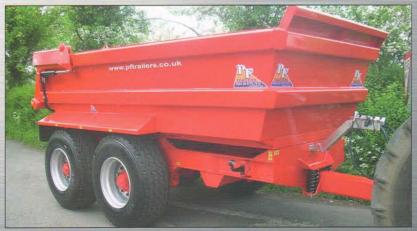

# DUMP TRAILERS | WIDE BODY/STANDARD

This hydraulic tipping dump trailer comes in either a 12 Tonne, 14 Tonne, or 16 Tonne size.

With a hydraulic rear door this is a truly versatile dump trailer that can be utilised in a variety of applications including construction, demolition and agriculture.

### **SPECIFICATIONS**

- 12T, 14T, 16T load capacity options available
- Sprung drawbar
- · Double acting hydraulic back door
- 71 Degree tipping angle
- 40kph boggie axles
- 385/65 x 22.5 Super single wheels
- · Heavy duty construction
- · Led lights
- · High rock multi-leaf suspension
- Hand brake
- · Braking on all axles
- EN8 draw bar eye