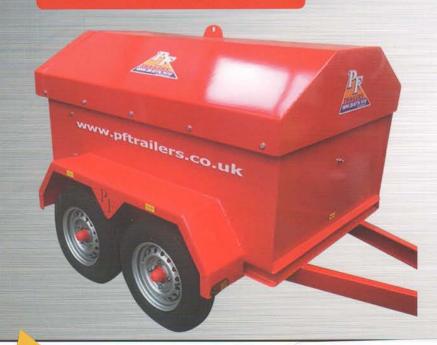

## **BUNDED FUEL BOWSERS**

### **SPECIFICATIONS**

- 12V electric pump 50ltrs/min
- · 4mm wall and floor
- Double axle 165 x 13inch wheel
- · Overrun brake with jockey wheel
- Shot-blasted primed and painted in high quality 2pk paint
- CE plated