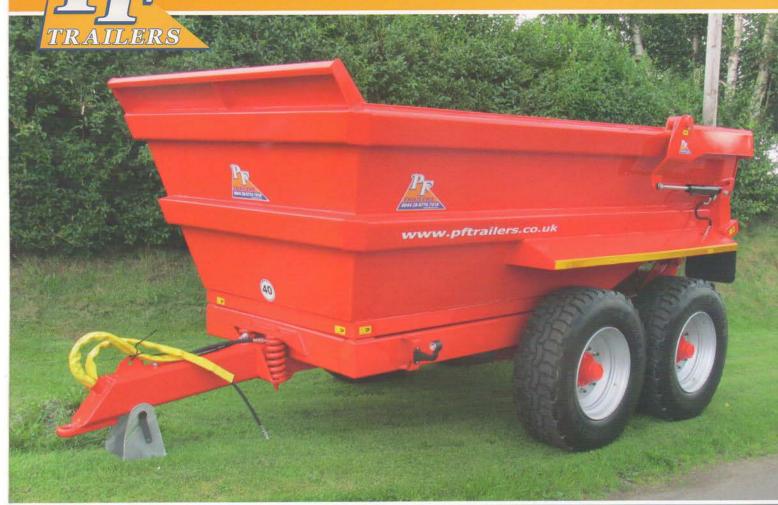

# DUMP TRAILERS | WIDE BODY/STANDARD

This hydraulic tipping dump trailer comes in either a 12 Tonne, 14 Tonne, or 16 Tonne size.

With a hydraulic rear door this is a truly versatile dump trailer that can be utilised in a variety of applications including construction, demolition and agriculture.

### **SPECIFICATIONS**

- 12T, 14T, 16T load capacity options available
- Sprung drawbar
- · Double acting hydraulic back door
- 71 Degree tipping angle
- 40kph boggie axles
- 385/65 x 22.5 Super single wheels
- · Heavy duty construction
- · Led lights
- · High rock multi-leaf suspension
- Hand brake
- · Braking on all axles
- EN8 draw bar eye