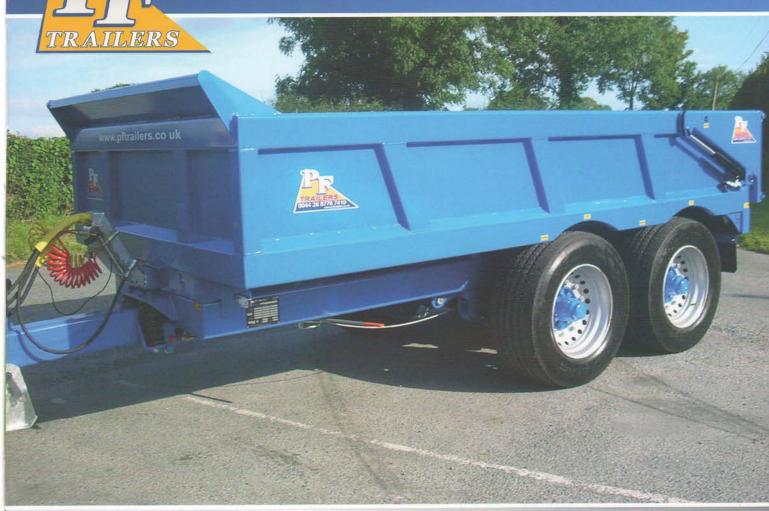

# DUMP TRAILERS | WIDE BODY/STANDARD

This hydraulic tipping dump trailer comes in either a 12 Tonne, 14 Tonne, or 16 Tonne size.

With a hydraulic rear door this is a truly versatile dump trailer that can be utilised in a variety of applications including construction, demolition and agriculture.

### **SPECIFICATIONS**

- 12T, 14T, 16T load capacity options available
- Sprung drawbar
- · Double acting hydraulic back door
- 71 Degree tipping angle
- 40kph boggie axles
- 385/65 x 22.5 Super single wheels
- · Heavy duty construction
- · Led lights
- · High rock multi-leaf suspension
- Hand brake
- · Braking on all axles
- EN8 draw bar eye