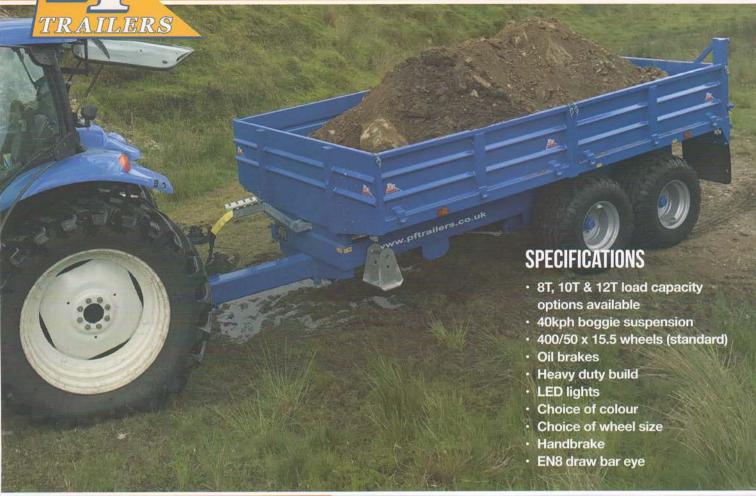

# DUMP TRAILERS | WIDE BODY/STANDARD

This hydraulic tipping dump trailer comes in either a 12 Tonne, 14 Tonne, or 16 Tonne size.

With a hydraulic rear door this is a truly versatile dump trailer that can be utilised in a variety of applications including construction, demolition and agriculture.

### **SPECIFICATIONS**

- 12T, 14T, 16T load capacity options available
- Sprung drawbar
- · Double acting hydraulic back door
- 71 Degree tipping angle
- 40kph boggie axles
- 385/65 x 22.5 Super single wheels
- · Heavy duty construction
- · Led lights
- · High rock multi-leaf suspension
- Hand brake
- · Braking on all axles
- EN8 draw bar eye