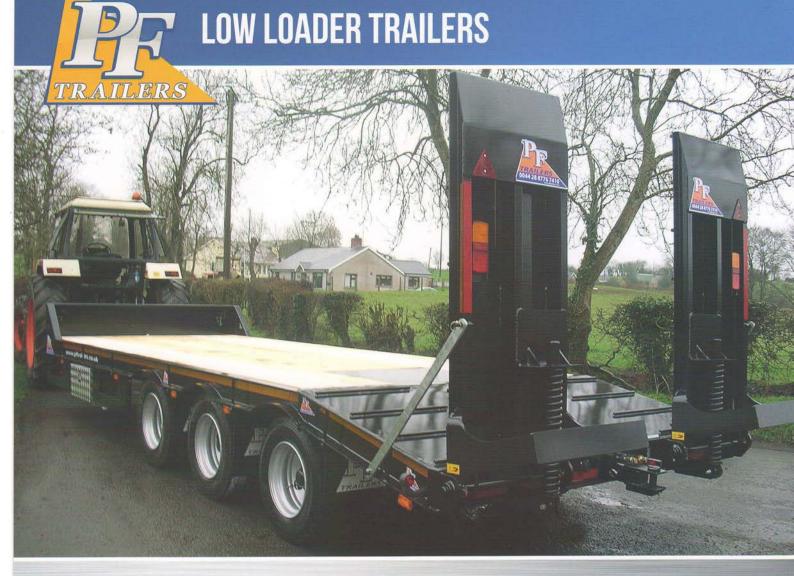

# PRODUCT RANGE

www.pftrailers.co.uk

Our Low Loaders are manufactured with the customers day to day needs in mind and are without doubt some of the finest on the market today.

### **MODELS**

- 12T tandem low loader
- 19T tandem low loader
- 27T tri-axle low loader
- 33T tri-axle low loader

### **SPECIFICATIONS**

- Tandem or tri-axle
- · Built to customer specifications
- · Heavy duty construction
- Sprung assisted ramps
- Led lights
- 50mm timber floor
- · High rock multi-leaf suspension
- Braking on all axles
- Hand brake
- EN8 draw bar eye