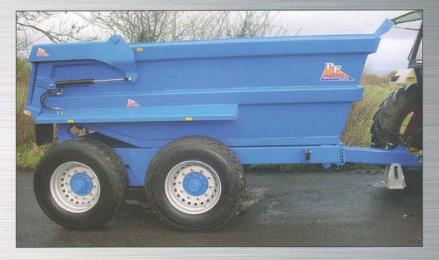

# DUMP TRAILERS | WIDE BODY/STANDARD

This hydraulic tipping dump trailer comes in either a 12 Tonne, 14 Tonne, or 16 Tonne size.

With a hydraulic rear door this is a truly versatile dump trailer that can be utilised in a variety of applications including construction, demolition and agriculture.

### **SPECIFICATIONS**

- 12T, 14T, 16T load capacity options available
- Sprung drawbar
- · Double acting hydraulic back door
- 71 Degree tipping angle
- 40kph boggie axles
- 385/65 x 22.5 Super single wheels
- · Heavy duty construction
- · Led lights
- · High rock multi-leaf suspension
- Hand brake
- · Braking on all axles
- EN8 draw bar eye