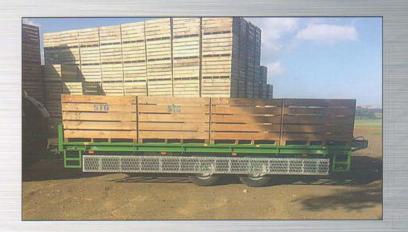

# PALLET /BALE TRAILERS TRAILERS

Our Pallet / Bale Trailers come in a variety of lengths and load capacities.

### **SPECIFICATIONS**

- Variable net capacity
- Variable bed length
- 8ft bed width
- Chequered plate floor
- Heavy duty chassis
- Agri / commercial axles
- · Hydraulic brakes (air brakes optional)
- · Choice of wheel size
- · Choice of colour
- Led lights