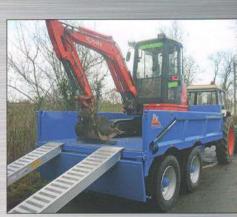

# MULTI-PURPOSE TRAILERS

Head Office: +44 (0) 28 8776 7410 Sales: +44 (0) 77 1233 1131 Email: sean@prefabengineering.co.u Sales: +44 (0) 77 1520 3772

Email: kevin@prefabengineering.co.u

The PF multi-purpose trailer is designed with the user in mind. The trailer is capable of transporting excavators and other machinery. Aluminium ramps are supplied and stored under the trailer bed.

### **SPECIFICATIONS**

- 12T, 14T, 16T load capacity options available
- Sprung drawbar
- · Double acting hydraulic back door
- 50 Degree tipping angle
- 40kph boggie axles
- 385/65 x 22.5 Super single wheels
- · Heavy duty construction
- Led lights
- · High rock multi-leaf suspension
- Hand brake
- Braking on all axles
- EN8 draw bar eye