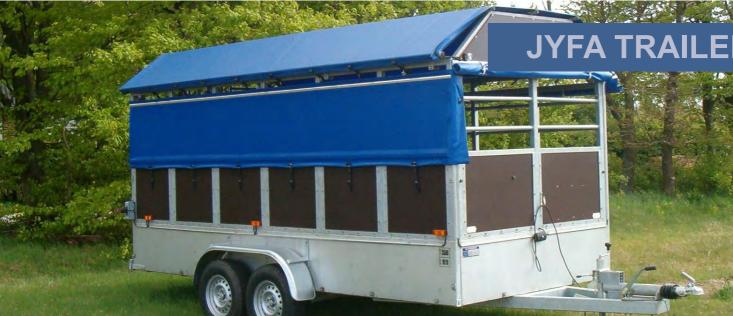

### Create the solution that covers your needs

ARTICLE NO. 20000 JYFA TRAILER

#### THE TRAILER CAN BE **OTHER** USED, AMONG THINGS, FOR CARS. DELIVERY VANS AND **4WD VEHICLES**

#### **PRODUCT DESCRIPTION**

The trailer is designed with the aim to manufacture a solid and strong trailer that can be advantageously used for transport of animals behind, among other things, a 4WD vehicle or delivery van. Its sturdy structure and galvanisation ensure the long service life of the trailer with minimum maintenance costs.

The sides are covered with 12 mm water-resistant Bodex wood panels, and are supplied with blue roll up blinds which can be opened or closed completely, for example, for use during transport. The loading height is only 40 cm and the ramp is 2-piece for easy handling. The bottom is covered

with tear plates to make the bottom anti-slip.

The trailer is type-approved by the Danish Road Safety and Transport Agency according to the new animal welfare laws for, among other things, passenger cars, 4WD vehicles or delivery van. That is why the JYFA Trailer is ideal for farmers who occasionally transport some animals for slaughter or animal fairs, and who want to save the major costs to hauliers.

Registered, galvanised trailer for animal transport, etc.

- Fully galvanised
- Can be used for, among other things, 4 wheel drives and delivery vans
- **TYPE APPROVED**
- SPECIAL APPROVAL FOR ANIMAL TRANSPORT
- Suitable for transport of, among other things, horses, cattle, pigs and sheep
- Length 4.5 metres A GOOD DANISH
- PRODUCT