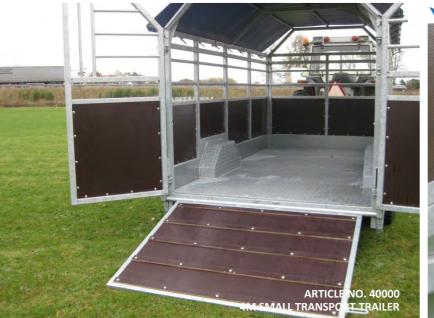

### Strong and sturdy trailer for animal transport

The trailer is fully galvanised and made of extra strong profiles. The sides are covered with 12 mm waterresistant Bodex plates all around, the trailer is equipped with a ramp, as well as double doors in the rear end. The bottom is made up of tear plates to make the bottom anti-slip.

### No risk of tipping over with the trailer

When driving on the field, there is a risk of running into holes or the like where the trailer can get stuck in the worst-case scenario, overturn with animals in. This is why this trailer is equipped with a sledge under the bottom. Because of it, the trailer cannot be suspended on the axles. This way, it can be pulled quickly and effectively without injuring the animals inside or damaging the trailer.