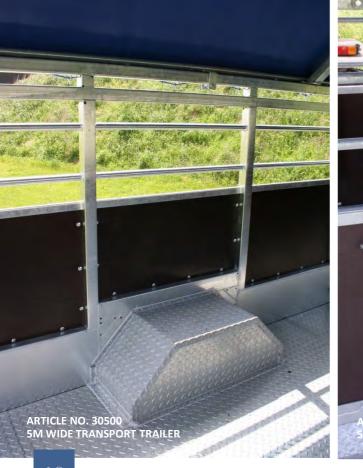

#### **PRODUCT DESCRIPTION**

The wide transport trailer can be registered which makes it ideal for farmers who occasionally drive animals for slaughter or to animal fairs, and who wish to save major expenses for haulers.

### Strong and sturdy trailer for animal transport

The trailer is fully galvanised and made of extra strong profiles. The sides are covered with 12 mm waterresistant Bodex plates all around, the trailer is equipped with a ramp, as well as double doors in the rear end. The bottom is made up of tear plates to make the bottom anti-slip.

### **TECHNICAL DATA**

- Width: 2.52 m
- Trailer inner width: 2.40 m
- Trailer inner width from wheel case to wheel case 1.64 m
- If the trailer is equipped with hydraulics, the loading height is 11 cm