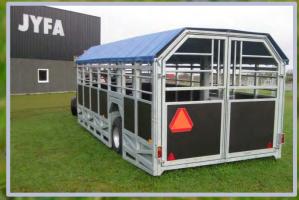

### TRANSPORT TRAILER

ARTICLE NO. 25000 5M TRANSPORT TRAILER

### THE STRONG AND STURDY TRAILER FOR ANIMAL TRANSPORT

## Galvanised sturdy and solid trailer for animal transport

- Can be used advantageously for cattle, sheep or pigs
- Trailer inner width 2
   metres
- Made of extra strong profiles
- A safe and sound investment in the future
- Equipped with a sledge under the floor – no risk of tipping over with the animals inside
- Can be equipped with an emergency exit for your safety
- Order the solution that suits you best
- Can be delivered with a length from 3 to 6 metres
- One of Scandinavia's most popular trailer for live stock
- A GOOD DANISH PRODUCT

#### PRODUCT DESCRIPTION

If you need to run short distances between, e.g. the field and the stable, and do not need a trailer with hydraulics, this animal transport trailer is the ideal solution for you.