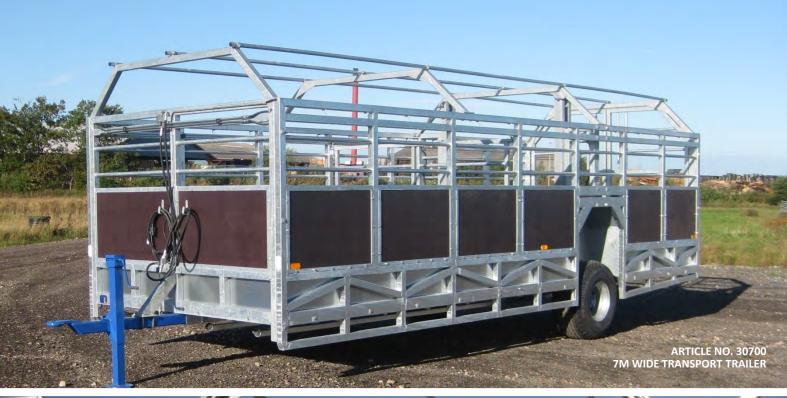

### Galvanised strong trailer for animal transport that can be registered

- Strong, fully galvanised
- Can be used advantageously for i.a. cattle, sheep or pigs.
- Width 2.52 metres
- Built-in wheel cases
- Can be equipped with hydraulic lifting function
- CAN BE REGISTERED
- Equipped with a sledge under the floor – no risk of tipping over with the animals inside.
- Made of extra strong profiles
- Can be delivered with a length from 5 to 8 metres
- One of Scandinavia's most popular trailer for live stock
- A GOOD DANISH PRODUCT

#### **PRODUCT DESCRIPTION**

The wide transport trailer can be registered which makes it ideal for farmers who occasionally drive animals for slaughter or to animal fairs, and who wish to save major expenses for haulers.

### Strong and sturdy trailer for animal transport

The trailer is fully galvanised and made of extra strong profiles. The sides are covered with 12 mm waterresistant Bodex plates all around, the trailer is equipped with a ramp, as well as double doors in the rear end. The bottom is made up of tear plates to make the bottom anti-slip.

### **TECHNICAL DATA**

- Width: 2.52 m
- Trailer inner width: 2.40 m
- Trailer inner width from wheel case to wheel case 1.64 m
- If the trailer is equipped with hydraulics, the loading height is 11 cm