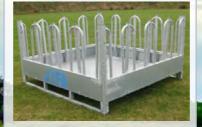

### MOBILE FEEDING TABLE WITH UP TO 20 FEEDING PLACES

#### **PRODUCT DESCRIPTION**

This product is created for you, who do not need a trailer for transport of animals, but want a mobile feeding table which can quickly and easily be moved from field to field.

### Galvanized strong 4 m fodder trailer – the mobile feeding table for the field

- Trailer inner width 2
   metres
- Up to 20 feeding places.
- Comes with church char's by default and can be equipped with trap gates
- Order the solution that suits you best
- A safe and sound investment in the future
- Made of extra strong profiles
- A GOOD DANISH PRODUCT

#### Up to 20 feeding places – possibility of trap gate

By default, the model is supplied with 4 "church char's" at each end and 6 on each long side. This gives you a large feeding table with as many as 20 feeding places. If it is necessary for you to be able to capture the animals, the model can be equipped with 2 x 3 animal trap gates on one or both long sides, depending on your needs.