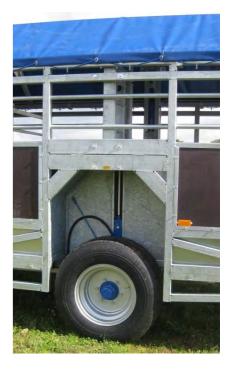

### Hydraulic height adjustment function

The hydraulic height adjustment function offers many advantages in daily use. During loading or unloading, the floor of the trailer is lowered and the animals can enter directly. After loading, the trailer is raised again. In addition to the incredibly efficient and stress-free loading and unloading of the animals, this hydraulic height adjustment function is also ideal for allowing the trailer stand on the ground with forage inside so that animals and calves can feel safe near it before being moved.

### **TECHNICAL DATA**

- Width: 2.52 m
- Trailer inner width: 2.40 m
- Trailer inner width from wheel case to wheel case 1.64 m
- If the trailer is equipped with hydraulics, the loading height is 11 cm