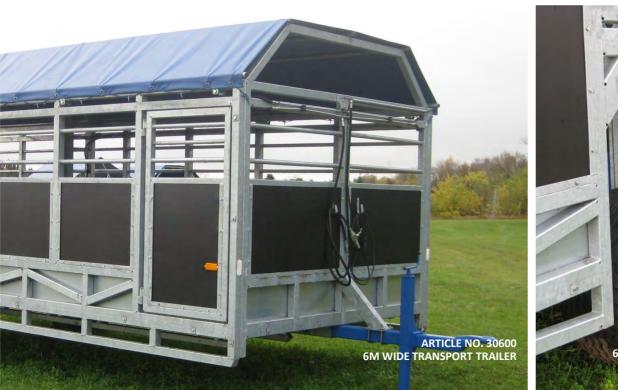

6

6

ARTICLE NO. 30600 6M WIDE TRANSPORT TRAILER

 $\checkmark$  If the trailer is equipped with hydraulics, the loading height is 11 cm

ARTICLE NO. 30800 8M WIDE TRANSPORT TRAILER

"The trailer can be supplied with an emergency exit for the safety of you and your employees."

### Create the solution that suits you best

| Article No. | 30500                                                                                                                                                                                                                                                                                                         | 30600                                                                                                                                                                                                                                                                                                         | 30700                                                                                                                                                                                                                                                                                         | 30800                                                                                                                                                                                                                                                                                                         |
|-------------|---------------------------------------------------------------------------------------------------------------------------------------------------------------------------------------------------------------------------------------------------------------------------------------------------------------|---------------------------------------------------------------------------------------------------------------------------------------------------------------------------------------------------------------------------------------------------------------------------------------------------------------|-----------------------------------------------------------------------------------------------------------------------------------------------------------------------------------------------------------------------------------------------------------------------------------------------|---------------------------------------------------------------------------------------------------------------------------------------------------------------------------------------------------------------------------------------------------------------------------------------------------------------|
| Length      | 5 meter                                                                                                                                                                                                                                                                                                       | 6 meter                                                                                                                                                                                                                                                                                                       | 7 meter                                                                                                                                                                                                                                                                                       | 8 meter                                                                                                                                                                                                                                                                                                       |
| Wheel size  | 400/60x15,5/14                                                                                                                                                                                                                                                                                                | 400/60x15,5/14                                                                                                                                                                                                                                                                                                | 385/55 R19,5                                                                                                                                                                                                                                                                                  | 385/55 R19,5                                                                                                                                                                                                                                                                                                  |
| Supplements | <ul> <li>Roof</li> <li>Rear Lights</li> <li>Brakes</li> <li>Trap-fence-set of one<br/>section for each side</li> <li>Double gates in the<br/>center of the trailer</li> <li>With hydraulic, excl.<br/>ramp</li> <li>Roll up blinds in the<br/>front and both sides</li> <li>Extra gate on one side</li> </ul> | <ul> <li>Roof</li> <li>Rear Lights</li> <li>Brakes</li> <li>Trap-fence-set of one<br/>section for each side</li> <li>Double gates in the<br/>center of the trailer</li> <li>With hydraulic, excl.<br/>ramp</li> <li>Roll up blinds in the<br/>front and both sides</li> <li>Extra gate on one side</li> </ul> | <ul> <li>Roof</li> <li>Rear Lights</li> <li>Brakes</li> <li>Trap-fence-set of one section for each side</li> <li>Double gates in the center of the trailer</li> <li>With hydraulic, excl. ramp</li> <li>Roll up blinds in the front and both sides</li> <li>Extra gate on one side</li> </ul> | <ul> <li>Roof</li> <li>Rear Lights</li> <li>Brakes</li> <li>Trap-fence-set of one<br/>section for each side</li> <li>Double gates in the<br/>center of the trailer</li> <li>With hydraulic, excl.<br/>ramp</li> <li>Roll up blinds in the<br/>front and both sides</li> <li>Extra gate on one side</li> </ul> |