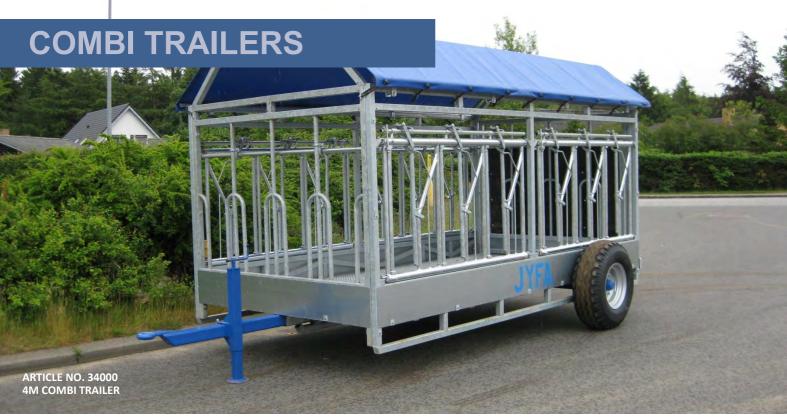

#### **QUICK OVERVIEW**

Galvanised strong cattle transport trailer – 3-in-1: Fodder trailer, capture trailer and cattle trailer

- Strong, fully galvanised cattle trailer
- Trailer inner width 2
   metres
- Comes with church char's by default and can be equipped with trap gates
- Equipped with a sledge under the floor – no risk of tipping over with the animals inside
- Can be delivered with a length from 3 to 6 metres
- Made of extra strong profiles
- A GOOD DANISH PRODUCT

### Strong and sturdy trailer for animal transport

The trailer is made of extra strong profiles thanks to which it is extremely stable on the field, and capable of handling the large animals. The bottom is made up of tear plates to make the bottom anti-slip.

#### **TECHNICAL DATA**

Trailer inner width: 2 m

By default, the trailer comes with "church char's" mounted on all sides, as well as a large door in the rear end.