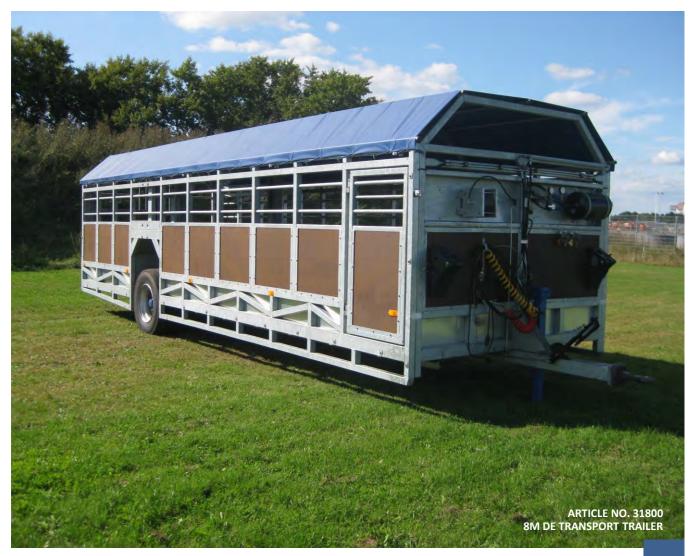

### **DE TRANSPORT TRAILER**

### TÜV-APPROVED

DEVELOPED IN COLLABORATION WITH TÜV ACCOR-DING TO THE NEW REGULATIONS FOR ANIMAL TRANSPORT

### Galvanised strong trailer for animal transport that can be registered

- · Strong, fully galvanised
- Width 2.52 metres
- · Built-in wheel cases
- Approved by TÜV according to the new regulations for animal transports
- CAN BE REGISTERED
- Equipped with a sledge under the floor – no risk of tipping over with the animals inside.
- Made of extra strong profiles
- Can be delivered with a length from 5 to 8 met
- A GOOD DANISH PRODUCT

#### **PRODUCT DESCRIPTION**

The trailer is specially developed for the German market and tested by the TÜV on the German roads to 40 km / h.

The trailer is fully galvanised and made of extra strong profiles. The sides are covered with 12 mm waterresistant Bodex plates all around, the trailer is equipped with double doors in the rear end. The bottom is made up of tear plates to make the bottom anti-slip. The trailer is equipped with a hydraulic lifting and lowerina function. which facilitates the loading and unloading of the animals. The trailer is equipped with an airhydraulic brake system.