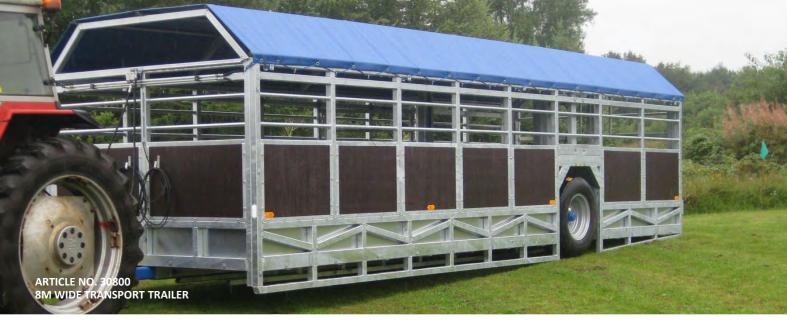

6

6

ARTICLE NO. 30600 6M WIDE TRANSPORT TRAILER

 $\checkmark$  If the trailer is equipped with hydraulics, the loading height is 11 cm

ARTICLE NO. 30800 8M WIDE TRANSPORT TRAILER

"The trailer can be supplied with an emergency exit for the safety of you and your employees."

0

0

0

T

ARTICLE NO. 30800 8M WIDE TRANSPORT TRAILER