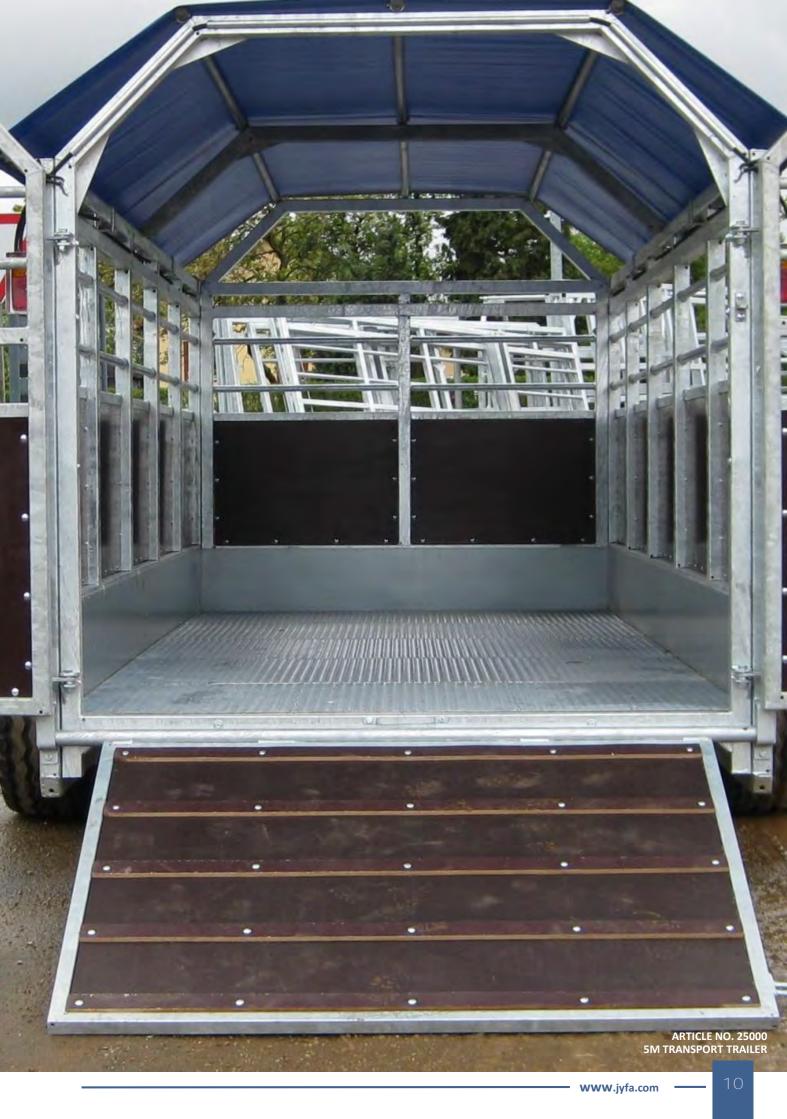

### TRANSPORT TRAILER

ARTICLE NO. 25000 5M TRANSPORT TRAILER

### Strong and sturdy trailer for animal transport

The trailer is fully galvanised and made of extra strong profiles. The sides are covered with 12 mm waterresistant Bodex plates all around, the trailer is equipped with a ramp, as well as double doors in the rear end. The bottom is made up of tear plates to make the bottom anti-slip.

#### **Emergency exit option**

Transport trailers with a length from 4 to 6 metres can be ordered with an *extra gate on the right long side*, also known as an emergency exit. Such an emergency exit offers safety for you and your employees should problems arise and you need to get out of the trailer quickly.