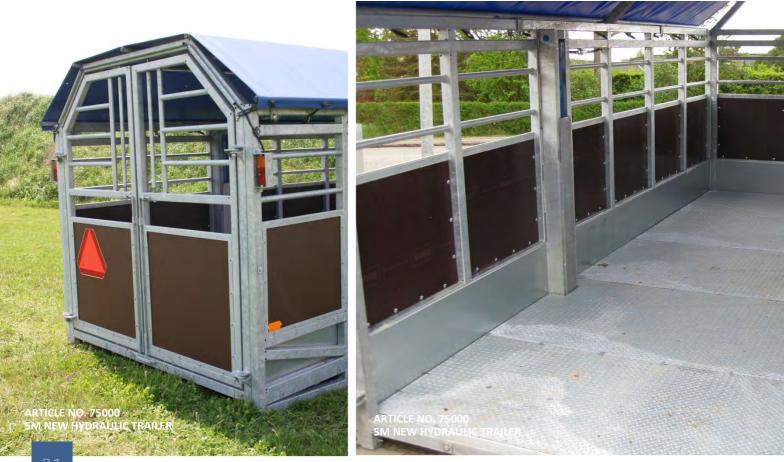

### Strong and sturdy trailer for animal transport

The trailer is fully galvanised and made of extra strong profiles. The sides are covered with 12 mm waterresistant Bodex plates all around, the trailer is equipped with hydraulics as well as double doors at the rear end. The bottom is made of galvanised tear plates to make the bottom anti-slip.

▼ There are galvanised panels inside the trailer for fast and easy cleaning