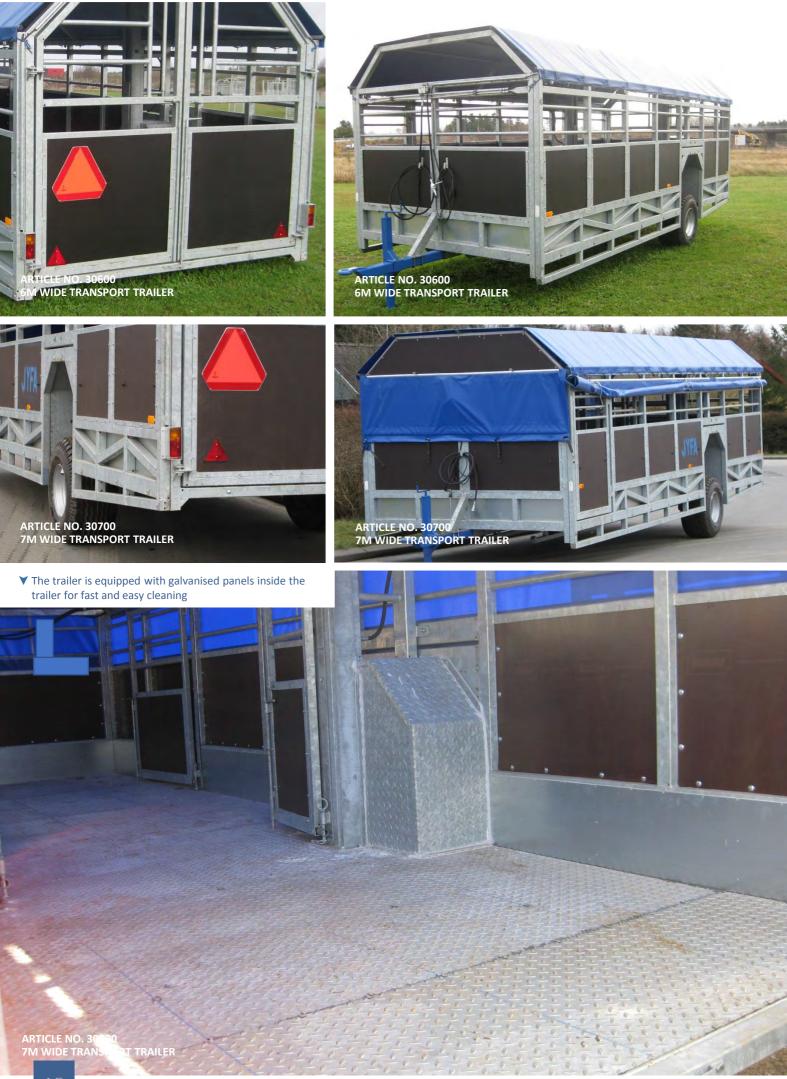

6

6

ARTICLE NO. 30600 6M WIDE TRANSPORT TRAILER

 $\checkmark$  If the trailer is equipped with hydraulics, the loading height is 11 cm

ARTICLE NO. 30800 8M WIDE TRANSPORT TRAILER

"The trailer can be supplied with an emergency exit for the safety of you and your employees."

0

0

0

T

ARTICLE NO. 30800 8M WIDE TRANSPORT TRAILER

▼ The trailer is equipped with galvanised plates on the inside in the trailer for fast and easy cleaning