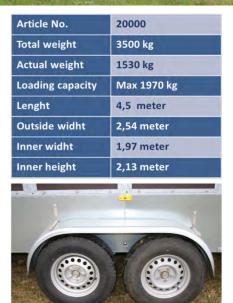

Registered, galvanised trailer for animal transport, etc.

- Fully galvanised
- Can be used for, among other things, 4 wheel drives and delivery vans
- **TYPE APPROVED**
- SPECIAL APPROVAL FOR ANIMAL TRANSPORT
- Suitable for transport of, among other things, horses, cattle, pigs and sheep
- Length 4.5 metres A GOOD DANISH
- PRODUCT