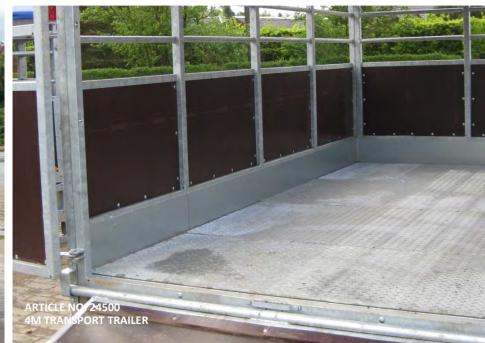

### Strong and sturdy trailer for animal transport

The trailer is fully galvanised and made of extra strong profiles. The sides are covered with 12 mm waterresistant Bodex plates all around, the trailer is equipped with a ramp, as well as double doors in the rear end. The bottom is made up of tear plates to make the bottom anti-slip.

▼ The trailer is equipped with galvanised plates on the inside in the trailer for fast and easy cleaning