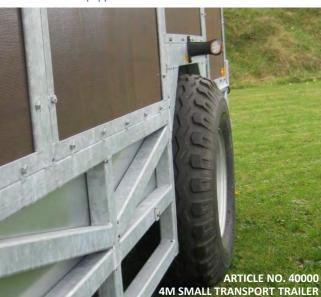

intenance costs.

### No risk of tipping over with the trailer

When driving on the field, there is a risk of running into holes or the like where the trailer can get stuck in the worst-case scenario, overturn with animals in. This is why this trailer is equipped with a sledge under the bottom. Because of it, the trailer cannot be suspended on the axles. This way, it can be pulled quickly and effectively without injuring the animals inside or damaging the trailer.

#### **Emergency exit option**

All models can be supplied with one *extra gate on the right long side*, also called an emergency exit. Such an emergency exit offers safety for you and your employees should problems arise and you need to get out of the trailer quickly.







▼ The trailer is equipped with semi built-in wheels



### **TECHNICAL DATA**

- Trailer width: 2.35 m
- Trailer inner width: 2 m

### Create the solution that suits you best

| Article No. | 40000                                                                                                                                                                                                                                                 | 40500                                                                                                                                                                                                                                                 |
|-------------|------------------------------------------------------------------------------------------------------------------------------------------------------