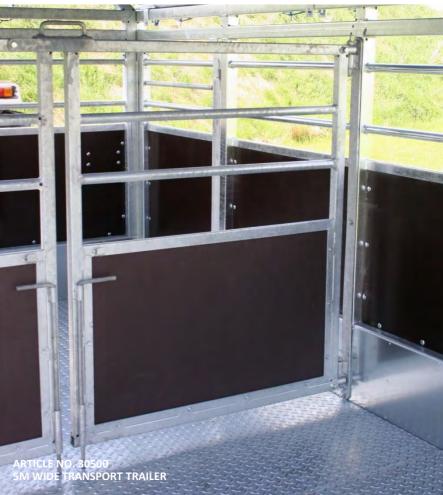

#### **PRODUCT DESCRIPTION**

The wide transport trailer can be registered which makes it ideal for farmers who occasionally drive animals for slaughter or to animal fairs, and who wish to save major expenses for haulers.

### Strong and sturdy trailer for animal transport

The trailer is fully galvanised and made of extra strong profiles. The sides are covered with 12 mm waterresistant Bodex plates all around, the trailer is equipped with a ramp, as well as double doors in the rear end. The bottom is made up of tear plates to make the bottom anti-slip.

### **TECHNICAL DATA**

- Width: 2.52 m
- Trailer inner width: 2.40 m
- Trailer inner width from wheel case to wheel case 1.64 m
- If the trailer is equipped with hydraulics, the loading height is 11 cm