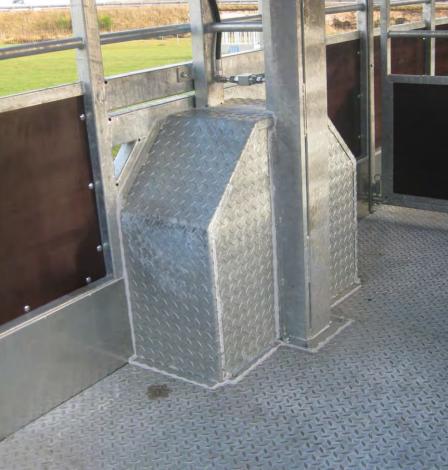

### **DE TRANSPORT TRAILER**

### TÜV-APPROVED

DEVELOPED IN COLLABORATION WITH TÜV ACCOR-DING TO THE NEW REGULATIONS FOR ANIMAL TRANSPORT

### Galvanised strong trailer for animal transport that can be registered

- · Strong, fully galvanised
- Width 2.52 metres
- · Built-in wheel cases
- Approved by TÜV according to the new regulations for animal transports
- CAN BE REGISTERED
- Equipped with a sledge under the floor – no risk of tipping over with the animals inside.
- Made of extra strong profiles
- Can be delivered with a length from 5 to 8 met
- A GOOD DANISH PRODUCT

#### **PRODUCT DESCRIPTION**

The trailer is specially developed for the German market and tested by the TÜV on the German roads to 40 km / h.

The trailer is fully galvanised and made of extra strong profiles. The sides are covered with 12 mm waterresistant Bodex plates all around, the trailer is equipped with double doors in the rear end. The bottom is made up of tear plates to make the bottom anti-slip. The trailer is equipped with a hydraulic lifting and lowerina function. which facilitates the loading and unloading of the animals. The trailer is equipped with an airhydraulic brake system.