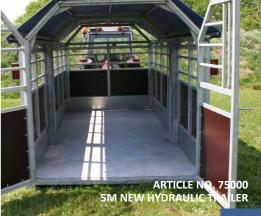

▼ There are galvanised panels inside the trailer for fast and easy cleaning

### Strong and sturdy trailer for animal transport

12 mm water-resistant Bodex wood panels are mounted on the trailer all around the bottom, as well as at the doors in the rear end. The entire trailer can be lowered so the loading height will only be 10 cm.