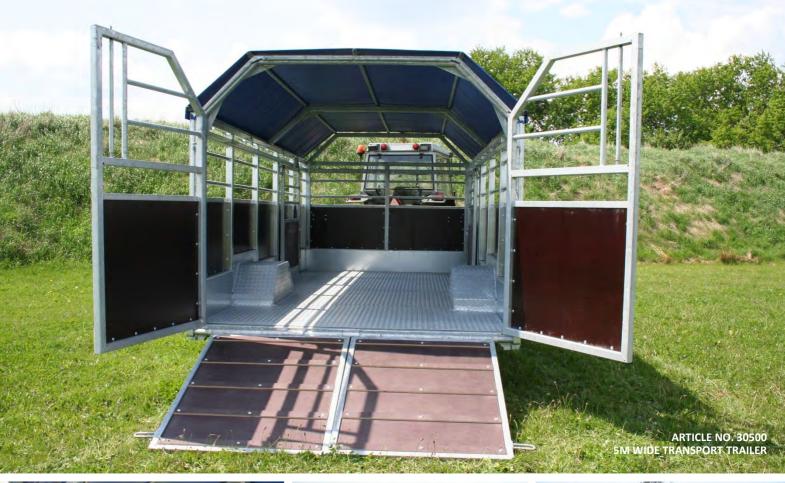

#### **PRODUCT DESCRIPTION**

The wide transport trailer can be registered which makes it ideal for farmers who occasionally drive animals for slaughter or to animal fairs, and who wish to save major expenses for haulers.

### Strong and sturdy trailer for animal transport

The trailer is fully galvanised and made of extra strong profiles. The sides are covered with 12 mm waterresistant Bodex plates all around, the trailer is equipped with a ramp, as well as double doors in the rear end. The bottom is made up of tear plates to make the bottom anti-slip.

### **TECHNICAL DATA**

- Width: 2.52 m
- Trailer inner width: 2.40 m
- Trailer inner width from wheel case to wheel case 1.64 m
- If the trailer is equipped with hydraulics, the loading height is 11 cm