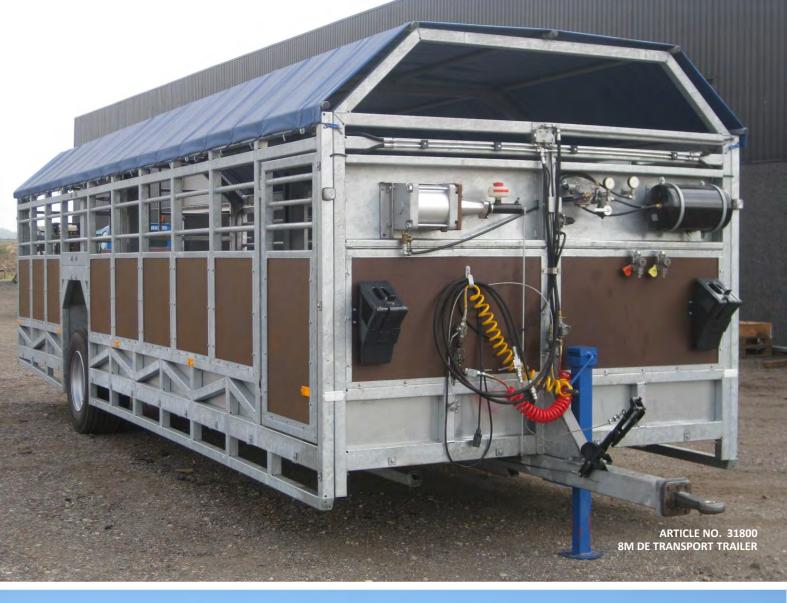

### **DE TRANSPORT TRAILER**

### TÜV-APPROVED

DEVELOPED IN COLLABORATION WITH TÜV ACCOR-DING TO THE NEW REGULATIONS FOR ANIMAL TRANSPORT

### Galvanised strong trailer for animal transport that can be registered

- · Strong, fully galvanised
- Width 2.52 metres
- · Built-in wheel cases
- Approved by TÜV according to the new regulations for animal transports
- CAN BE REGISTERED
- Equipped with a sledge under the floor – no risk of tipping over with the animals inside.
- Made of extra strong profiles
- Can be delivered with a length from 5 to 8 met
- A GOOD DANISH PRODUCT

#### **PRODUCT DESCRIPTION**

The trailer is specially developed for the German market and tested by the TÜV on the German roads to 40 km / h.

The trailer is fully galvanised and made of extra strong profiles. The sides are covered with 12 mm waterresistant Bodex plates all around, the trailer is equipped with double doors in the rear end. The bottom is made up of tear plates to make the bottom anti-slip. The trailer is equipped with a hydraulic lifting and lowerina function. which facilitates the loading and unloading of the animals. The trailer is equipped with an airhydraulic brake system.

| Article No. | 31500                                      | 31600                                      | 31700                                      | 31800                                      |
|-------------|--------------------------------------------|--------------------------------------------|--------------------------------------------|--------------------------------------------|
| Length      | 5 meter                                    | 6 meter                                    | 7 meter                                    | 8 meter                                    |
| Wheel size  | 355/60 R18                                 | 355/60 R18                                 | 385/55 R19,5                               | 385/55 R19,5                               |
| Supplements | Roll up blinds in the front and both sides | Roll up blinds in the front and both sides | Roll up blinds in the front and both sides | Roll up blinds in the front and both sides |