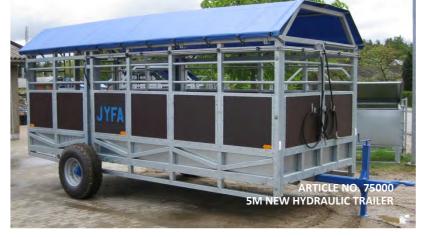

### Create the solution that suits you best

The trailer can be equipped with a wide range of supplements to cover your needs completely.

ARTICLE NO. 56000 6M COMBI TRAILER WITH HYDRAULICS

### THE SAFE AND SOUND INVESTMENT IN THE FUTURE IF YOU WANT AN ANIMAL TRANSPORT TRAILER WITH HYDRAULICS

#### **QUICK OVERVIEW**

### Galvanised strong and solid trailer for animal transport

- Can be used advantageously for cattle, sheep or pigs
- Trailer inner width 2 m
- Made of extra strong profiles
- A safe and sound investment in the future
- Equipped with a sledge under the floor – no risk of tipping over with the animals inside
- Can be equipped with an emergency exit for your safety
- Order the solution that suits you best
- Equipped with hydraulic height adjustment function
- Can be delivered with a length from 4 to 7 metres
- One of Scandinavia's most popular trailer for live stock

### A GOOD DANISH PRODUCT

### **PRODUCT DESCRIPTION**

If you need to drive short distances between, e.g. the field and the stable, and you want a trailer with hydraulics, this animal transport trailer is the ideal solution for you.

### Strong and sturdy trailer for animal transport

The trailer is fully galvanised and made of extra strong profiles. The sides are covered with 12 mm waterresistant Bodex plates all around, the trailer is equipped with hydraulics as well as double doors at the rear end. The bottom is made of galvanised tear plates to make the bottom anti-slip.

### Create the solution that suits you best

| Article No. | 74000                                                                                                                                                                                                                                                 | 75000                                                                                                                                                                                                                                                                 | 76000                                                                                                                                                                                                                                                                 | 77000                                                                                                                                                                                                                                                                 |
|-------------|-------------------------------------------------------------------------------------------------------------------------------------------------------------------------------------------------------------------------------------------------------|-----------------------------------------------------------------------------------------------------------------------------------------------------------------------------------------------------------------------------------------------------------------------|-----------------------------------------------------------------------------------------------------------------------------------------------------------------------------------------------------------------------------------------------------------------------|-----------------------------------------------------------------------------------------------------------------------------------------------------------------------------------------------------------------------------------------------------------------------|
| Length      | 4 meter                                                                                                                                                                                                                                               | 5 meter                                                                                                                                                                                                                                                               | 6 meter                                                                                                                                                                                                                                                               | 7 meter                                                                                                                                                                                                                                                               |
| Wheel size  | 11,5/80x15,3/12                                                                                                                                                                                                                                       | 13,0/65x18/16                                                                                                                                                                                                                                                         | 13,0/65x18/16                                                                                                                                                                                                                                                         | 13,0/65x18/16                                                                                                                                                                                                                                                         |
| Supplements | <ul> <li>Roof</li> <li>Rear Lights</li> <li>Trap-fence-set of one<br/>section for each side</li> <li>Double gates in the<br/>center of the trailer</li> <li>Roll up blinds in the<br/>front and both sides</li> <li>Extra gate on one side</li> </ul> | <ul> <li>Roof</li> <li>Rear Lights</li> <li>Brakes</li> <li>Trap-fence-set of one<br/>section for each side</li> <li>Double gates in the<br/>center of the trailer</li> <li>Roll up blinds in the<br/>front and both sides</li> <li>Extra gate on one side</li> </ul> | <ul> <li>Roof</li> <li>Rear Lights</li> <li>Brakes</li> <li>Trap-fence-set of one<br/>section for each side</li> <li>Double gates in the<br/>center of the trailer</li> <li>Roll up blinds in the<br/>front and both sides</li> <li>Extra gate on one side</li> </ul> | <ul> <li>Roof</li> <li>Rear Lights</li> <li>Brakes</li> <li>Trap-fence-set of one<br/>section for each side</li> <li>Double gates in the<br/>center of the trailer</li> <li>Roll up blinds in the<br/>front and both sides</li> <li>Extra gate on one side</li> </ul> |