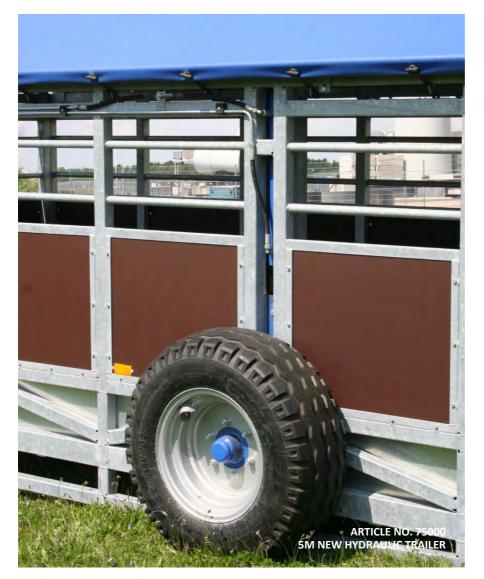

### Strong and sturdy trailer for animal transport

The trailer is fully galvanised and made of extra strong profiles. The sides are covered with 12 mm waterresistant Bodex plates all around, the trailer is equipped with hydraulics as well as double doors at the rear end. The bottom is made of galvanised tear plates to make the bottom anti-slip.

### **TECHNICAL DATA**

- Trailer inner width: 2 m
- Loading height when lowered: 11 cm