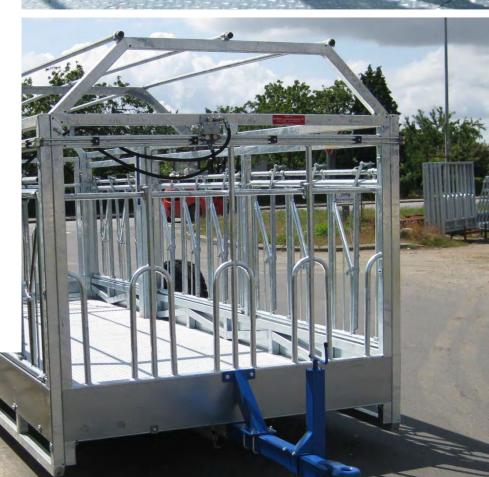

#### Galvanised strong cattle transport trailer – 3-in-1: fodder trailer, capture trailer and cattle trailer

- Strong, fully galvanised cattle trailer
- Trailer inner width 2 m
- Comes with church char's by default and can be equipped with trap gates
- Equipped with a sledge under the floor – no risk of tipping over with the animals inside
- Can be delivered with a length from 4 to 6 metres
- Made of extra strong profiles
- A GOOD DANISH PRODUCT

### **TECHNICAL DATA**

Trailer inner width: 2 m

By default, the trailer comes with "church char's" mounted on all sides, as well as a large door in the rear end and hydraulics.