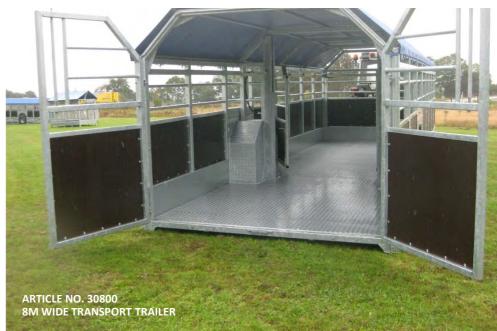

6

6

ARTICLE NO. 30600 6M WIDE TRANSPORT TRAILER

 $\checkmark$  If the trailer is equipped with hydraulics, the loading height is 11 cm

ARTICLE NO. 30800 8M WIDE TRANSPORT TRAILER

"The trailer can be supplied with an emergency exit for the safety of you and your employees."

0

0

0

T

ARTICLE NO. 30800 8M WIDE TRANSPORT TRAILER