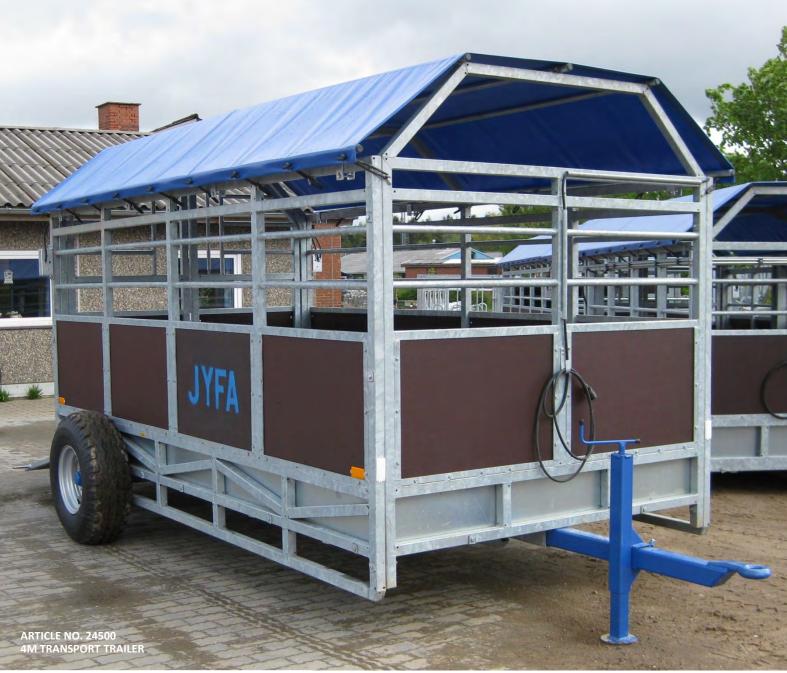

### TRANSPORT TRAILER

ARTICLE NO. 25000 5M TRANSPORT TRAILER

## Galvanised sturdy and solid trailer for animal transport

- Can be used advantageously for cattle, sheep or pigs
- Trailer inner width 2
   metres
- Made of extra strong profiles
- A safe and sound investment in the future
- Equipped with a sledge under the floor – no risk of tipping over with the animals inside
- Can be equipped with an emergency exit for your safety
- Order the solution that suits you best
- Can be delivered with a length from 3 to 6 metres
- One of Scandinavia's most popular trailer for live stock
- A GOOD DANISH PRODUCT

### Strong and sturdy trailer for animal transport

The trailer is fully galvanised and made of extra strong profiles. The sides are covered with 12 mm waterresistant Bodex plates all around, the trailer is equipped with a ramp, as well as double doors in the rear end. The bottom is made up of tear plates to make the bottom anti-slip.