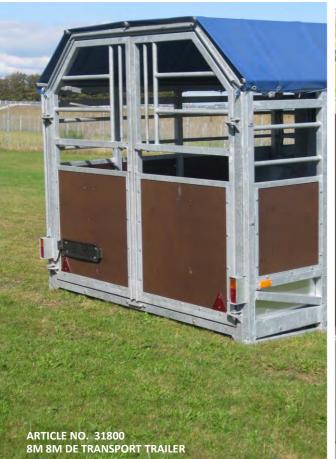

#### **PRODUCT DESCRIPTION**

The trailer is specially developed for the German market and tested by the TÜV on the German roads to 40 km / h.

The trailer is fully galvanised and made of extra strong profiles. The sides are covered with 12 mm waterresistant Bodex plates all around, the trailer is equipped with double doors in the rear end. The bottom is made up of tear plates to make the bottom anti-slip. The trailer is equipped with a hydraulic lifting and lowerina function. which facilitates the loading and unloading of the animals. The trailer is equipped with an airhydraulic brake system.

#### **Emergency exit**

All models is supplied with one extra gate on the right long side, also called an emergency exit. Such an emergency exit offers safety for you and your employees should problems arise and you need to get out of the trailer quickly.