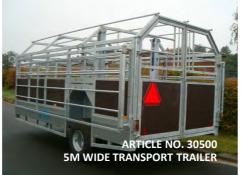

### Galvanised strong trailer for animal transport that can be registered

- Strong, fully galvanised
- Can be used advantageously for i.a. cattle, sheep or pigs.
- Width 2.52 metres
- Built-in wheel cases
- Can be equipped with hydraulic lifting function
- CAN BE REGISTERED
- Equipped with a sledge under the floor – no risk of tipping over with the animals inside.
- Made of extra strong profiles
- Can be delivered with a length from 5 to 8 metres
- One of Scandinavia's most popular trailer for live stock
- A GOOD DANISH PRODUCT

#### **PRODUCT DESCRIPTION**

The wide transport trailer can be registered which makes it ideal for farmers who occasionally drive animals for slaughter or to animal fairs, and who wish to save major expenses for haulers.

### **TECHNICAL DATA**

- Width: 2.52 m
- Trailer inner width: 2.40 m
- Trailer inner width from wheel case to wheel case 1.64 m
- If the trailer is equipped with hydraulics, the loading height is 11 cm

### Create the solution that suits you best

| Article No. | 30500                                                                                                                                                                                                                                                                                                         | 30600                                                                                                                                                                                                                                                                                                         | 30700                                                                                                                                                                                                                                                                                         | 30800                                                                                                                                                                                                                                                                                                         |
|-------------|---------------------------------------------------------------------------------------------------------------------------------------------------------------------------------------------------------------------------------------------------------------------------------------------------------------|---------------------------------------------------------------------------------------------------------------------------------------------------------------------------------------------------------------------------------------------------------------------------------------------------------------|-----------------------------------------------------------------------------------------------------------------------------------------------------------------------------------------------------------------------------------------------------------------------------------------------|---------------------------------------------------------------------------------------------------------------------------------------------------------------------------------------------------------------------------------------------------------------------------------------------------------------|
| Length      | 5 meter                                                                                                                                                                                                                                                                                                       | 6 meter                                                                                                                                                                                                                                                                                                       | 7 meter                                                                                                                                                                                                                                                                                       | 8 meter                                                                                                                                                                                                                                                                                                       |
| Wheel size  | 400/60x15,5/14                                                                                                                                                                                                                                                                                                | 400/60x15,5/14                                                                                                                                                                                                                                                                                                | 385/55 R19,5                                                                                                                                                                                                                                                                                  | 385/55 R19,5                                                                                                                                                                                                                                                                                                  |
| Supplements | <ul> <li>Roof</li> <li>Rear Lights</li> <li>Brakes</li> <li>Trap-fence-set of one<br/>section for each side</li> <li>Double gates in the<br/>center of the trailer</li> <li>With hydraulic, excl.<br/>ramp</li> <li>Roll up blinds in the<br/>front and both sides</li> <li>Extra gate on one side</li> </ul> | <ul> <li>Roof</li> <li>Rear Lights</li> <li>Brakes</li> <li>Trap-fence-set of one<br/>section for each side</li> <li>Double gates in the<br/>center of the trailer</li> <li>With hydraulic, excl.<br/>ramp</li> <li>Roll up blinds in the<br/>front and both sides</li> <li>Extra gate on one side</li> </ul> | <ul> <li>Roof</li> <li>Rear Lights</li> <li>Brakes</li> <li>Trap-fence-set of one section for each side</li> <li>Double gates in the center of the trailer</li> <li>With hydraulic, excl. ramp</li> <li>Roll up blinds in the front and both sides</li> <li>Extra gate on one side</li> </ul> | <ul> <li>Roof</li> <li>Rear Lights</li> <li>Brakes</li> <li>Trap-fence-set of one<br/>section for each side</li> <li>Double gates in the<br/>center of the trailer</li> <li>With hydraulic, excl.<br/>ramp</li> <li>Roll up blinds in the<br/>front and both sides</li> <li>Extra gate on one side</li> </ul> |