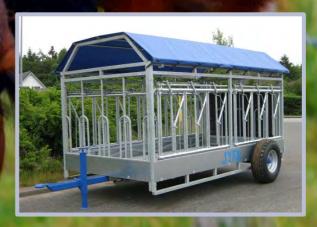

### **4M FODDER TRAILER**

ARTICLE NO. 15000 4M FODDER TRAILER Note! This trailer CANNOT be used for transport of animals

### MOBILE FEEDING TABLE WITH UP TO 20 FEEDING PLACES

#### **PRODUCT DESCRIPTION**

This product is created for you, who do not need a trailer for transport of animals, but want a mobile feeding table which can quickly and easily be moved from field to field.

### Galvanized strong 4 m fodder trailer – the mobile feeding table for the field

- Trailer inner width 2
   metres
- Up to 20 feeding places.
- Comes with church char's by default and can be equipped with trap gates
- Order the solution that suits you best
- A safe and sound investment in the future
- Made of extra strong profiles
- A GOOD DANISH PRODUCT