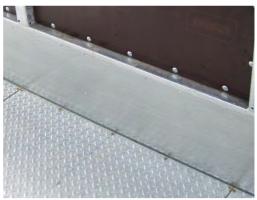

### Strong and sturdy trailer for animal transport

The trailer is fully galvanised and made of extra strong profiles. The sides are covered with 12 mm waterresistant Bodex plates all around, the trailer is equipped with a ramp, as well as double doors in the rear end. The bottom is made up of tear plates to make the bottom anti-slip.