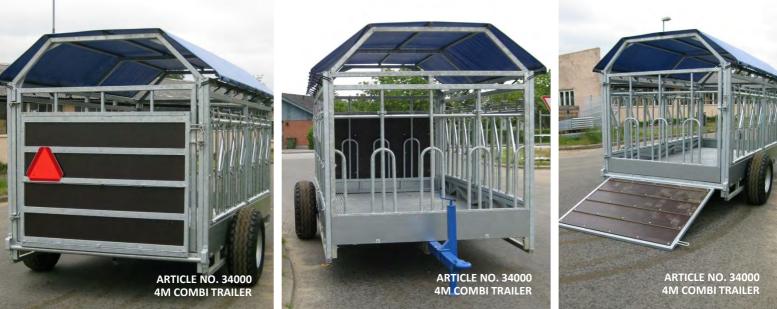

#### **QUICK OVERVIEW**

Galvanised strong cattle transport trailer – 3-in-1: Fodder trailer, capture trailer and cattle trailer

- Strong, fully galvanised cattle trailer
- Trailer inner width 2
   metres
- Comes with church char's by default and can be equipped with trap gates
- Equipped with a sledge under the floor – no risk of tipping over with the animals inside
- Can be delivered with a length from 3 to 6 metres
- Made of extra strong profiles
- A GOOD DANISH PRODUCT

### Create the solution that suits you best

| Article No. | 33000                                                                                                                                                                     | 34000                                                                                                                                                    | 35000                                                                                                                                                                    | 36000                                                                                                                                                                           |
|-------------|---------------------------------------------------------------------------------------------------------------------------------------------------------------------------|----------------------------------------------------------------------------------------------------------------------------------------------------------|--------------------------------------------------------------------------------------------------------------------------------------------------------------------------|---------------------------------------------------------------------------------------------------------------------------------------------------------------------------------|
| Length      | 3 meter                                                                                                                                                                   | 4 meter                                                                                                                                                  | 5 meter                                                                                                                                                                  | 6 meter                                                                                                                                                                         |
| Wheel size  | 10,0/80x12/10                                                                                                                                                             | 11,5/80x15,3/12                                                                                                                                          | 11,5/80x15,3/12                                                                                                                                                          | 11,5/80x15,3/14                                                                                                                                                                 |
| Supplements | <ul> <li>Trap gate, adjustable,<br/>price per animal (4 or<br/>5 animals on each<br/>long side)</li> <li>One side with "church<br/>chair's" gate</li> <li>Roof</li> </ul> | <ul> <li>Trap gate, adjustable,<br/>price per animal (2x3<br/>animals on each long<br/>side)</li> <li>Roof</li> <li>Ramp</li> <li>Rear Lights</li> </ul> | <ul> <li>Trap gate, adjustable,<br/>price per animal (2x4<br/>animals on each long<br/>side)</li> <li>Roof</li> <li>Ramp</li> <li>Rear Lights</li> <li>Brakes</li> </ul> | <ul> <li>Trap gate, adjustable,<br/>price per animal (2x4<br/>or 2x5 animals on<br/>each long side)</li> <li>Roof</li> <li>Ramp</li> <li>Rear Lights</li> <li>Brakes</li> </ul> |