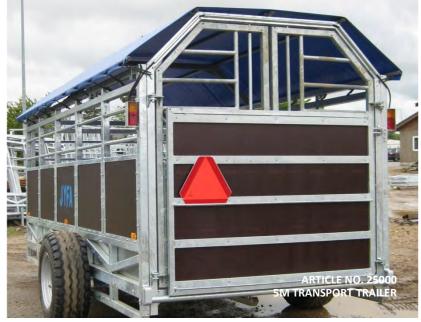

### TRANSPORT TRAILER

ARTICLE NO. 25000 5M TRANSPORT TRAILER

### THE STRONG AND STURDY TRAILER FOR ANIMAL TRANSPORT

## Galvanised sturdy and solid trailer for animal transport

- Can be used advantageously for cattle, sheep or pigs
- Trailer inner width 2
   metres
- Made of extra strong profiles
- A safe and sound investment in the future
- Equipped with a sledge under the floor – no risk of tipping over with the animals inside
- Can be equipped with an emergency exit for your safety
- Order the solution that suits you best
- Can be delivered with a length from 3 to 6 metres
- One of Scandinavia's most popular trailer for live stock
- A GOOD DANISH PRODUCT