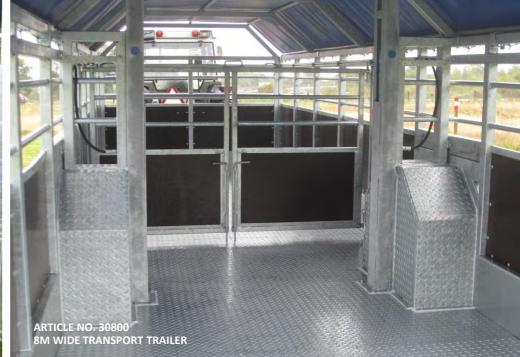

6

6

ARTICLE NO. 30600 6M WIDE TRANSPORT TRAILER

 $\checkmark$  If the trailer is equipped with hydraulics, the loading height is 11 cm

ARTICLE NO. 30800 8M WIDE TRANSPORT TRAILER

"The trailer can be supplied with an emergency exit for the safety of you and your employees."

0

0

0

T

ARTICLE NO. 30800 8M WIDE TRANSPORT TRAILER