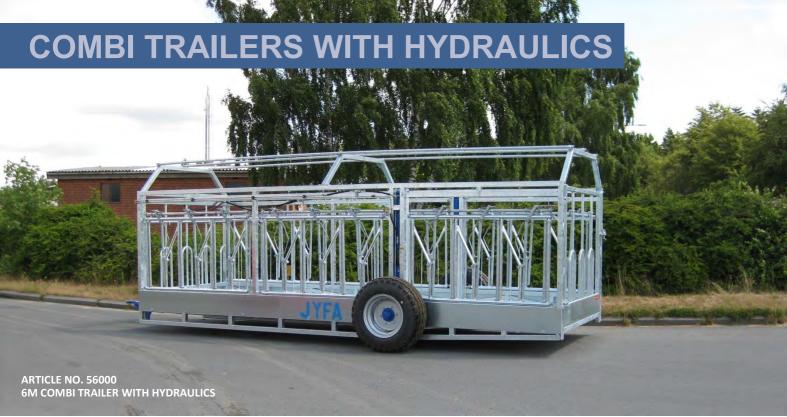

#### Galvanised strong cattle transport trailer – 3-in-1: fodder trailer, capture trailer and cattle trailer

- Strong, fully galvanised cattle trailer
- Trailer inner width 2 m
- Comes with church char's by default and can be equipped with trap gates
- Equipped with a sledge under the floor – no risk of tipping over with the animals inside
- Can be delivered with a length from 4 to 6 metres
- Made of extra strong profiles
- A GOOD DANISH PRODUCT

| Article No. | 54000                                                                                                                                  | 55000                                                                                                                                                  | 56000                                                                                                                                                  |
|-------------|----------------------------------------------------------------------------------------------------------------------------------------|--------------------------------------------------------------------------------------------------------------------------------------------------------|--------------------------------------------------------------------------------------------------------------------------------------------------------|
| Length      | 4 meter                                                                                                                                | 5 meter                                                                                                                                                | 6 meter                                                                                                                                                |
| Wheel size  | 11,5/80x15,3/12                                                                                                                        | 13,0/65x18/16                                                                                                                                          | 13,0/65x18/16                                                                                                                                          |
| Supplements | <ul> <li>Trap gate, adjustable,<br/>price per animal (5 ani-<br/>mals on each long side)</li> <li>Roof</li> <li>Rear Lights</li> </ul> | <ul> <li>Trap gate, adjustable,<br/>price per animal (7 ani-<br/>mals on each long side)</li> <li>Roof</li> <li>Rear Lights</li> <li>Brakes</li> </ul> | <ul> <li>Trap gate, adjustable,<br/>price per animal (9 ani-<br/>mals on each long side)</li> <li>Roof</li> <li>Rear Lights</li> <li>Brakes</li> </ul> |

### Create the solution that suits you best

The trailer can be equipped with a wide range of supplements to cover your needs completely.

ARTICLE NO. 56000 6M COMBI TRAILER WITH HYDRAULICS