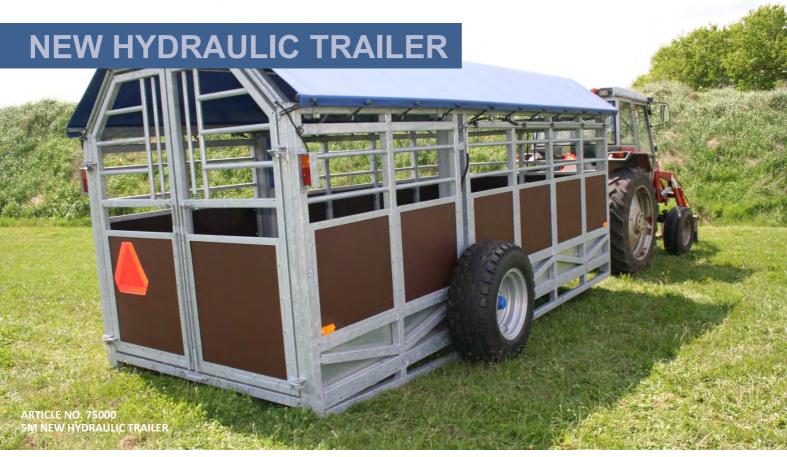

### **PRODUCT DESCRIPTION**

If you need to drive short distances between, e.g. the field and the stable, and you want a trailer with hydraulics, this animal transport trailer is the ideal solution for you.

### Strong and sturdy trailer for animal transport

The trailer is fully galvanised and made of extra strong profiles. The sides are covered with 12 mm waterresistant Bodex plates all around, the trailer is equipped with hydraulics as well as double doors at the rear end. The bottom is made of galvanised tear plates to make the bottom anti-slip.