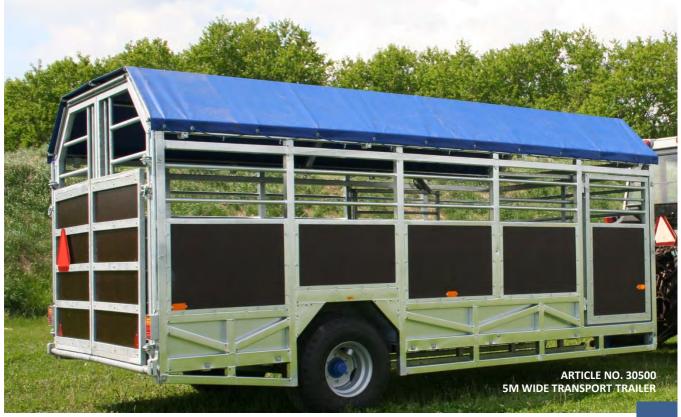

### Galvanised strong trailer for animal transport that can be registered

- Strong, fully galvanised
- Can be used advantageously for i.a. cattle, sheep or pigs.
- Width 2.52 metres
- Built-in wheel cases
- Can be equipped with hydraulic lifting function
- CAN BE REGISTERED
- Equipped with a sledge under the floor – no risk of tipping over with the animals inside.
- Made of extra strong profiles
- Can be delivered with a length from 5 to 8 metres
- One of Scandinavia's most popular trailer for live stock
- A GOOD DANISH PRODUCT

#### **PRODUCT DESCRIPTION**

The wide transport trailer can be registered which makes it ideal for farmers who occasionally drive animals for slaughter or to animal fairs, and who wish to save major expenses for haulers.

### Create the solution that suits you best

| Article No. | 30500                                                                                                                                                                                                                                                                                                         | 30600                                                                                                                                                                                                                                                                                                         | 30700                                                                                                                                                                                                                                                                                         | 30800                                                                                                                                                                                                                                                                                                         |
|-------------|---------------------------------------------------------------------------------------------------------------------------------------------------------------------------------------------------------------------------------------------------------------------------------------------------------------|---------------------------------------------------------------------------------------------------------------------------------------------------------------------------------------------------------------------------------------------------------------------------------------------------------------|-----------------------------------------------------------------------------------------------------------------------------------------------------------------------------------------------------------------------------------------------------------------------------------------------|---------------------------------------------------------------------------------------------------------------------------------------------------------------------------------------------------------------------------------------------------------------------------------------------------------------|
| Length      | 5 meter                                                                                                                                                                                                                                                                                                       | 6 meter                                                                                                                                                                                                                                                                                                       | 7 meter                                                                                                                                                                                                                                                                                       | 8 meter                                                                                                                                                                                                                                                                                                       |
| Wheel size  | 400/60x15,5/14                                                                                                                                                                                                                                                                                                | 400/60x15,5/14                                                                                                                                                                                                                                                                                                | 385/55 R19,5                                                                                                                                                                                                                                                                                  | 385/55 R19,5                                                                                                                                                                                                                                                                                                  |
| Supplements | <ul> <li>Roof</li> <li>Rear Lights</li> <li>Brakes</li> <li>Trap-fence-set of one<br/>section for each side</li> <li>Double gates in the<br/>center of the trailer</li> <li>With hydraulic, excl.<br/>ramp</li> <li>Roll up blinds in the<br/>front and both sides</li> <li>Extra gate on one side</li> </ul> | <ul> <li>Roof</li> <li>Rear Lights</li> <li>Brakes</li> <li>Trap-fence-set of one<br/>section for each side</li> <li>Double gates in the<br/>center of the trailer</li> <li>With hydraulic, excl.<br/>ramp</li> <li>Roll up blinds in the<br/>front and both sides</li> <li>Extra gate on one side</li> </ul> | <ul> <li>Roof</li> <li>Rear Lights</li> <li>Brakes</li> <li>Trap-fence-set of one section for each side</li> <li>Double gates in the center of the trailer</li> <li>With hydraulic, excl. ramp</li> <li>Roll up blinds in the front and both sides</li> <li>Extra gate on one side</li> </ul> | <ul> <li>Roof</li> <li>Rear Lights</li> <li>Brakes</li> <li>Trap-fence-set of one<br/>section for each side</li> <li>Double gates in the<br/>center of the trailer</li> <li>With hydraulic, excl.<br/>ramp</li> <li>Roll up blinds in the<br/>front and both sides</li> <li>Extra gate on one side</li> </ul> |