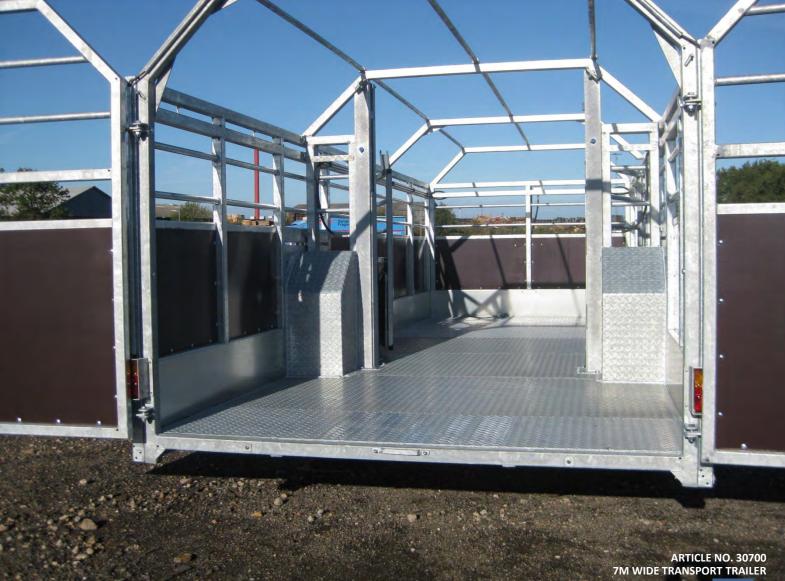

▼ The trailer is equipped with galvanised plates on the inside in the trailer for fast and easy cleaning

### Strong and sturdy trailer for animal transport

The trailer is fully galvanised and made of extra strong profiles. The sides are covered with 12 mm waterresistant Bodex plates all around, the trailer is equipped with a ramp, as well as double doors in the rear end. The bottom is made up of tear plates to make the bottom anti-slip.