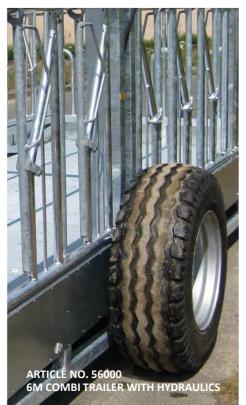

### Create the solution that suits you best

The trailer can be equipped with a wide range of supplements to cover your needs completely.

ARTICLE NO. 56000 6M COMBI TRAILER WITH HYDRAULICS