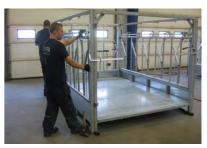

### Hydraulic height adjustment function

The hydraulic height adjustment function offers many advantages in daily use. During loading or unloading, the floor of the trailer is lowered and the animals can enter directly. After loading, the trailer is raised again. In addition to the incredibly efficient and stress-free loading and unloading of the animals, this hydraulic height adjustment function is also ideal for allowing the trailer stand on the ground with forage inside so that animals and calves can feel safe near it before being moved.

### Hydraulic height adjustment function

The hydraulic height adjustment function offers many advantages in daily use. During loading or unloading, the floor of the trailer is lowered and the animals can enter directly. After loading, the trailer is raised again. In addition to the incredibly efficient and stressfree loading and unloading of the animals, this hydraulic height adjustment function is also ideal for allowing the trailer stand on the ground with forage inside so that animals and calves can feel safe near it before being moved.