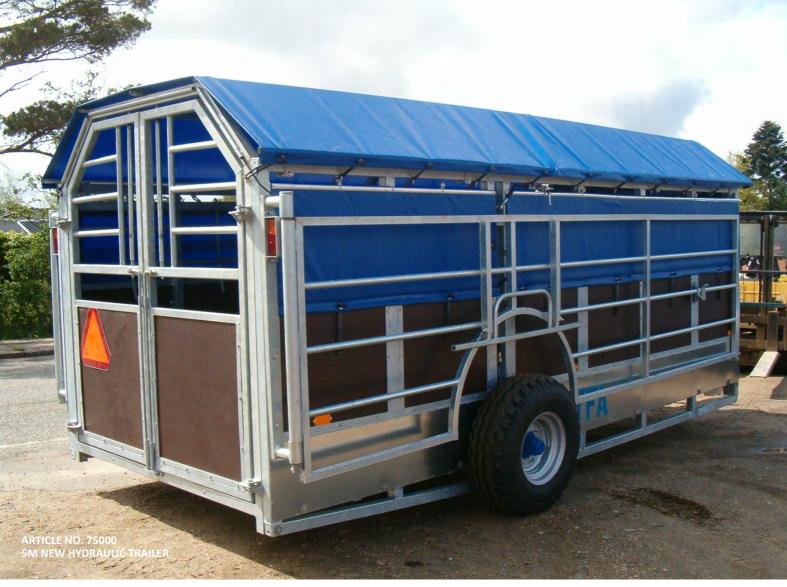

### Create the solution that suits you best

The trailer can be equipped with a wide range of supplements to cover your needs completely.

ARTICLE NO. 56000 6M COMBI TRAILER WITH HYDRAULICS

### THE SAFE AND SOUND INVESTMENT IN THE FUTURE IF YOU WANT AN ANIMAL TRANSPORT TRAILER WITH HYDRAULICS

#### **QUICK OVERVIEW**

### Galvanised strong and solid trailer for animal transport

- Can be used advantageously for cattle, sheep or pigs
- Trailer inner width 2 m
- Made of extra strong profiles
- A safe and sound investment in the future
- Equipped with a sledge under the floor – no risk of tipping over with the animals inside
- Can be equipped with an emergency exit for your safety
- Order the solution that suits you best
- Equipped with hydraulic height adjustment function
- Can be delivered with a length from 4 to 7 metres
- One of Scandinavia's most popular trailer for live stock

### Strong and sturdy trailer for animal transport

The trailer is fully galvanised and made of extra strong profiles. The sides are covered with 12 mm waterresistant Bodex plates all around, the trailer is equipped with hydraulics as well as double doors at the rear end. The bottom is made of galvanised tear plates to make the bottom anti-slip.

### Create the solution that suits you best

| Article No. | 74000                                                                                                                                                                                                                                                 | 75000                                                                                                                                                                                                                                                                 | 76000                                                                                                                                                                                                                                                                 | 77000                                                                                                                                                                                                                                                                 |
|-------------|-------------------------------------------------------------------------------------------------------------------------------------------------------------------------------------------------------------------------------------------------------|-----------------------------------------------------------------------------------------------------------------------------------------------------------------------------------------------------------------------------------------------------------------------|-----------------------------------------------------------------------------------------------------------------------------------------------------------------------------------------------------------------------------------------------------------------------|-----------------------------------------------------------------------------------------------------------------------------------------------------------------------------------------------------------------------------------------------------------------------|
| Length      | 4 meter                                                                                                                                                                                                                                               | 5 meter                                                                                                                                                                                                                                                               | 6 meter                                                                                                                                                                                                                                                               | 7 meter                                                                                                                                                                                                                                                               |
| Wheel size  | 11,5/80x15,3/12                                                                                                                                                                                                                                       | 13,0/65x18/16                                                                                                                                                                                                                                                         | 13,0/65x18/16                                                                                                                                                                                                                                                         | 13,0/65x18/16                                                                                                                                                                                                                                                         |
| Supplements | <ul> <li>Roof</li> <li>Rear Lights</li> <li>Trap-fence-set of one<br/>section for each side</li> <li>Double gates in the<br/>center of the trailer</li> <li>Roll up blinds in the<br/>front and both sides</li> <li>Extra gate on one side</li> </ul> | <ul> <li>Roof</li> <li>Rear Lights</li> <li>Brakes</li> <li>Trap-fence-set of one<br/>section for each side</li> <li>Double gates in the<br/>center of the trailer</li> <li>Roll up blinds in the<br/>front and both sides</li> <li>Extra gate on one side</li> </ul> | <ul> <li>Roof</li> <li>Rear Lights</li> <li>Brakes</li> <li>Trap-fence-set of one<br/>section for each side</li> <li>Double gates in the<br/>center of the trailer</li> <li>Roll up blinds in the<br/>front and both sides</li> <li>Extra gate on one side</li> </ul> | <ul> <li>Roof</li> <li>Rear Lights</li> <li>Brakes</li> <li>Trap-fence-set of one<br/>section for each side</li> <li>Double gates in the<br/>center of the trailer</li> <li>Roll up blinds in the<br/>front and both sides</li> <li>Extra gate on one side</li> </ul> |