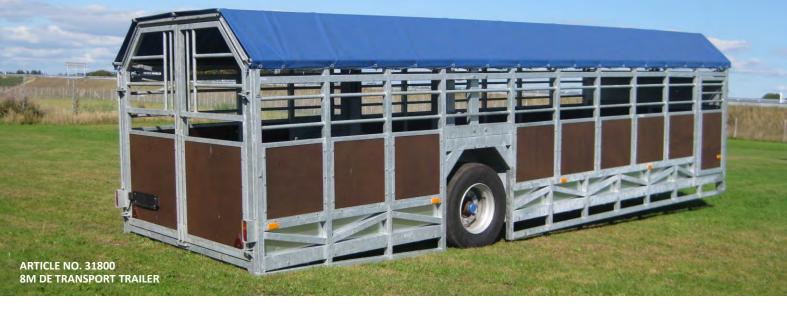

### **DE TRANSPORT TRAILER**

### TÜV-APPROVED

DEVELOPED IN COLLABORATION WITH TÜV ACCOR-DING TO THE NEW REGULATIONS FOR ANIMAL TRANSPORT

### Galvanised strong trailer for animal transport that can be registered

- · Strong, fully galvanised
- Width 2.52 metres
- · Built-in wheel cases
- Approved by TÜV according to the new regulations for animal transports
- CAN BE REGISTERED
- Equipped with a sledge under the floor – no risk of tipping over with the animals inside.
- Made of extra strong profiles
- Can be delivered with a length from 5 to 8 met
- A GOOD DANISH PRODUCT

#### **PRODUCT DESCRIPTION**

The trailer is specially developed for the German market and tested by the TÜV on the German roads to 40 km / h.

The trailer is fully galvanised and made of extra strong profiles. The sides are covered with 12 mm waterresistant Bodex plates all around, the trailer is equipped with double doors in the rear end. The bottom is made up of tear plates to make the bottom anti-slip. The trailer is equipped with a hydraulic lifting and lowerina function. which facilitates the loading and unloading of the animals. The trailer is equipped with an airhydraulic brake system.