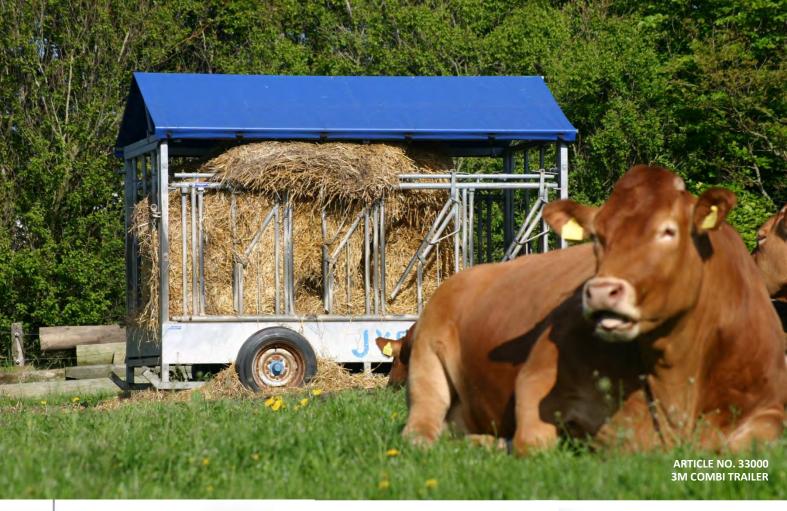

#### **QUICK OVERVIEW**

Galvanised strong cattle transport trailer – 3-in-1: Fodder trailer, capture trailer and cattle trailer

- Strong, fully galvanised cattle trailer
- Trailer inner width 2
   metres
- Comes with church char's by default and can be equipped with trap gates
- Equipped with a sledge under the floor – no risk of tipping over with the animals inside
- Can be delivered with a length from 3 to 6 metres
- Made of extra strong profiles
- A GOOD DANISH PRODUCT

### Create the solution that suits you best

| Article No. | 33000                                                                                                                                                                     | 34000                                                                                                                                                    | 35000                                                                                                                                                                    | 36000                                                                                                                                                                           |
|-------------|---------------------------------------------------------------------------------------------------------------------------------------------------------------------------|----------------------------------------------------------------------------------------------------------------------------------------------------------|--------------------------------------------------------------------------------------------------------------------------------------------------------------------------|---------------------------------------------------------------------------------------------------------------------------------------------------------------------------------|
| Length      | 3 meter                                                                                                                                                                   | 4 meter                                                                                                                                                  | 5 meter                                                                                                                                                                  | 6 meter                                                                                                                                                                         |
| Wheel size  | 10,0/80x12/10                                                                                                                                                             | 11,5/80x15,3/12                                                                                                                                          | 11,5/80x15,3/12                                                                                                                                                          | 11,5/80x15,3/14                                                                                                                                                                 |
| Supplements | <ul> <li>Trap gate, adjustable,<br/>price per animal (4 or<br/>5 animals on each<br/>long side)</li> <li>One side with "church<br/>chair's" gate</li> <li>Roof</li> </ul> | <ul> <li>Trap gate, adjustable,<br/>price per animal (2x3<br/>animals on each long<br/>side)</li> <li>Roof</li> <li>Ramp</li> <li>Rear Lights</li> </ul> | <ul> <li>Trap gate, adjustable,<br/>price per animal (2x4<br/>animals on each long<br/>side)</li> <li>Roof</li> <li>Ramp</li> <li>Rear Lights</li> <li>Brakes</li> </ul> | <ul> <li>Trap gate, adjustable,<br/>price per animal (2x4<br/>or 2x5 animals on<br/>each long side)</li> <li>Roof</li> <li>Ramp</li> <li>Rear Lights</li> <li>Brakes</li> </ul> |