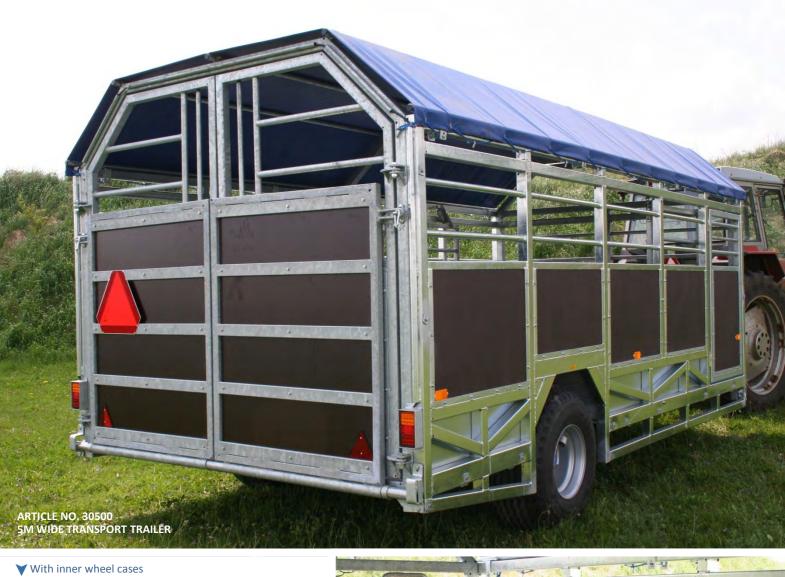

### Galvanised strong trailer for animal transport that can be registered

- Strong, fully galvanised
- Can be used advantageously for i.a. cattle, sheep or pigs.
- Width 2.52 metres
- Built-in wheel cases
- Can be equipped with hydraulic lifting function
- CAN BE REGISTERED
- Equipped with a sledge under the floor – no risk of tipping over with the animals inside.
- Made of extra strong profiles
- Can be delivered with a length from 5 to 8 metres
- One of Scandinavia's most popular trailer for live stock
- A GOOD DANISH PRODUCT

With inner wheel cases