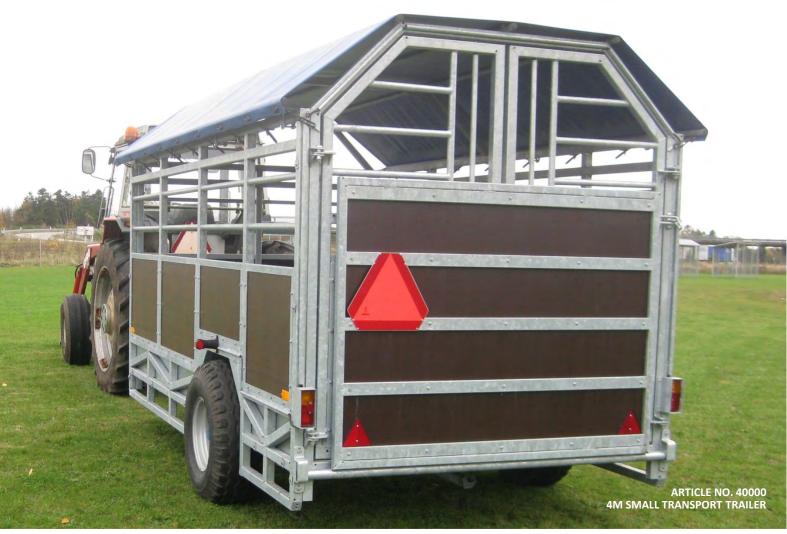

### SMALL TRANSPORT TRAILER

ARTICLE NO. 40500 5M SMALL TRANSPORT TRAILER

FIX SMALL CATTLE TRAILER WITH SEMI BUILT-IN WHEELS -THE PERFECT SOLU-TION FOR SMALL ENTERPRISES

### Galvanised strong narrow cattle trailer with a width of ONLY 2.35 metre and semi built-in wheels

- Strong, fully galvanised cattle trailer
- Made of extra strong
   profiles
- Semi built-in wheels
- Trailer inner width 2
   metres
- PERFECT FOR THE SMALLER ENTERPRISE
- Equipped with a sledge under the floor – no risk of tipping over with the animals inside
- Can be delivered with a length from 4 to 5 metres
- One of Scandinavia's most popular trailer for live stock
- A GOOD DANISH PRODUCT

### Strong and sturdy trailer for animal transport

The trailer is fully galvanised and made of extra strong profiles. The sides are covered with 12 mm waterresistant Bodex plates all around, the trailer is equipped with a ramp, as well as double doors in the rear end. The bottom is made up of tear plates to make the bottom anti-slip.

▼ The trailer is equipped with semi built-in wheels