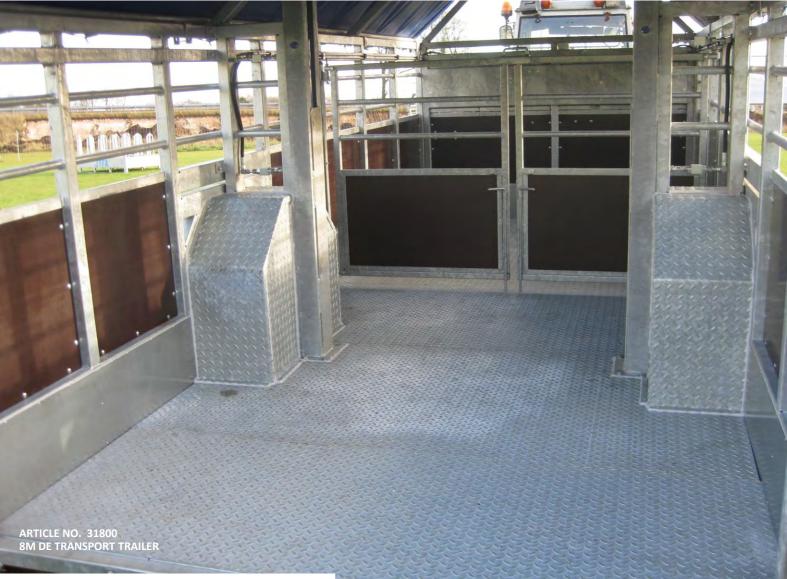

#### **PRODUCT DESCRIPTION**

The trailer is specially developed for the German market and tested by the TÜV on the German roads to 40 km / h.

The trailer is fully galvanised and made of extra strong profiles. The sides are covered with 12 mm waterresistant Bodex plates all around, the trailer is equipped with double doors in the rear end. The bottom is made up of tear plates to make the bottom anti-slip. The trailer is equipped with a hydraulic lifting and lowerina function. which facilitates the loading and unloading of the animals. The trailer is equipped with an airhydraulic brake system.

▼ There are galvanised panels inside the trailer for fast and easy cleaning