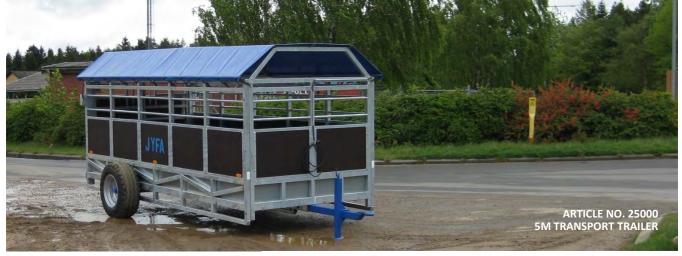

### TRANSPORT TRAILER

ARTICLE NO. 25000 5M TRANSPORT TRAILER

### THE STRONG AND STURDY TRAILER FOR ANIMAL TRANSPORT

## Galvanised sturdy and solid trailer for animal transport

- Can be used advantageously for cattle, sheep or pigs
- Trailer inner width 2
   metres
- Made of extra strong profiles
- A safe and sound investment in the future
- Equipped with a sledge under the floor – no risk of tipping over with the animals inside
- Can be equipped with an emergency exit for your safety
- Order the solution that suits you best
- Can be delivered with a length from 3 to 6 metres
- One of Scandinavia's most popular trailer for live stock
- A GOOD DANISH PRODUCT