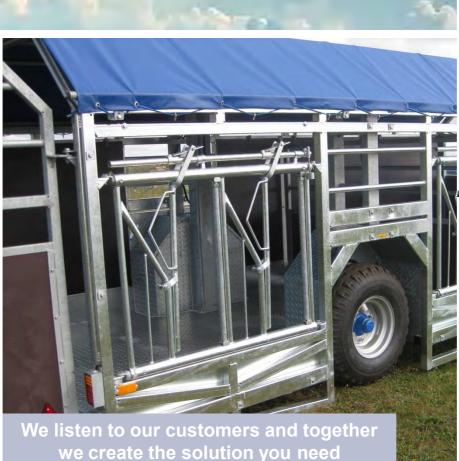

## Galvanised sturdy and solid trailer for animal transport

- Can be used advantageously for cattle, sheep or pigs
- Trailer inner width 2
   metres
- Made of extra strong profiles
- A safe and sound investment in the future
- Equipped with a sledge under the floor – no risk of tipping over with the animals inside
- Can be equipped with an emergency exit for your safety
- Order the solution that suits you best
- Can be delivered with a length from 3 to 6 metres
- One of Scandinavia's most popular trailer for live stock
- A GOOD DANISH PRODUCT

### Strong and sturdy trailer for animal transport

The trailer is fully galvanised and made of extra strong profiles. The sides are covered with 12 mm waterresistant Bodex plates all around, the trailer is equipped with a ramp, as well as double doors in the rear end. The bottom is made up of tear plates to make the bottom anti-slip.

#### **Emergency exit option**

Transport trailers with a length from 4 to 6 metres can be ordered with an *extra gate on the right long side*, also known as an emergency exit. Such an emergency exit offers safety for you and your employees should problems arise and you need to get out of the trailer quickly.