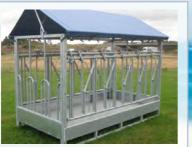

### **4M FODDER TRAILER**

ARTICLE NO. 15000 4M FODDER TRAILER Note! This trailer CANNOT be used for transport of animals

### MOBILE FEEDING TABLE WITH UP TO 20 FEEDING PLACES

### Galvanized strong 4 m fodder trailer – the mobile feeding table for the field

- Trailer inner width 2
   metres
- Up to 20 feeding places.
- Comes with church char's by default and can be equipped with trap gates
- Order the solution that suits you best
- A safe and sound investment in the future
- Made of extra strong profiles
- A GOOD DANISH PRODUCT

#### **Standard equipment**

By default, the feeding table comes with "church char's" mounted on all sides and a galvanised plate as bottom.

| Article No. | 15000                                                                                                                                                                                                                                   |  |  |
|-------------|-----------------------------------------------------------------------------------------------------------------------------------------------------------------------------------------------------------------------------------------|--|--|
| Length      | 4 meter                                                                                                                                                                                                                                 |  |  |
| Wheel size  | 11,5/80x15,3/12                                                                                                                                                                                                                         |  |  |
| Supplements | <ul> <li>Trap gate, adjustable (2x3 animals per long side)</li> <li>Large gate at rear end</li> <li>Roof</li> <li>Galvanized chequer plate flooring</li> <li>Floor treatment for silage</li> <li>Silage basket</li> <li>Ramp</li> </ul> |  |  |

#### Up to 20 feeding places – possibility of trap gate

By default, the model is supplied with 4 "church char's" at each end and 6 on each long side. This gives you a large feeding table with as many as 20 feeding places. If it is necessary for you to be able to capture the animals, the model can be equipped with 2 x 3 animal trap gates on one or both long sides, depending on your needs.