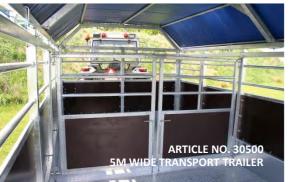

#### **PRODUCT DESCRIPTION**

The wide transport trailer can be registered which makes it ideal for farmers who occasionally drive animals for slaughter or to animal fairs, and who wish to save major expenses for haulers.

### Strong and sturdy trailer for animal transport

The trailer is fully galvanised and made of extra strong profiles. The sides are covered with 12 mm waterresistant Bodex plates all around, the trailer is equipped with a ramp, as well as double doors in the rear end. The bottom is made up of tear plates to make the bottom anti-slip.

### **TECHNICAL DATA**

- Width: 2.52 m
- Trailer inner width: 2.40 m
- Trailer inner width from wheel case to wheel case 1.64 m
- If the trailer is equipped with hydraulics, the loading height is 11 cm