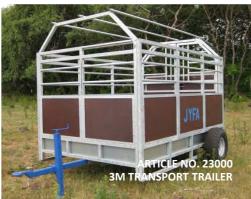

### TRANSPORT TRAILER

ARTICLE NO. 25000 5M TRANSPORT TRAILER

### THE STRONG AND STURDY TRAILER FOR ANIMAL TRANSPORT

## Galvanised sturdy and solid trailer for animal transport

- Can be used advantageously for cattle, sheep or pigs
- Trailer inner width 2
   metres
- Made of extra strong profiles
- A safe and sound investment in the future
- Equipped with a sledge under the floor – no risk of tipping over with the animals inside
- Can be equipped with an emergency exit for your safety
- Order the solution that suits you best
- Can be delivered with a length from 3 to 6 metres
- One of Scandinavia's most popular trailer for live stock
- A GOOD DANISH PRODUCT