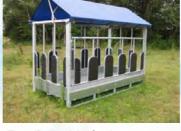

### **4M FODDER TRAILER**

ARTICLE NO. 15000 4M FODDER TRAILER Note! This trailer CANNOT be used for transport of animals

### MOBILE FEEDING TABLE WITH UP TO 20 FEEDING PLACES

### Galvanized strong 4 m fodder trailer – the mobile feeding table for the field

- Trailer inner width 2
   metres
- Up to 20 feeding places.
- Comes with church char's by default and can be equipped with trap gates
- Order the solution that suits you best
- A safe and sound investment in the future
- Made of extra strong profiles
- A GOOD DANISH PRODUCT

#### **Standard equipment**

By default, the feeding table comes with "church char's" mounted on all sides and a galvanised plate as bottom.

| Article No. | 15000                                                                                                                                                                                                                                   |  |  |
|-------------|-----------------------------------------------------------------------------------------------------------------------------------------------------------------------------------------------------------------------------------------|--|--|
| Length      | 4 meter                                                                                                                                                                                                                                 |  |  |
| Wheel size  | 11,5/80x15,3/12                                                                                                                                                                                                                         |  |  |
| Supplements | <ul> <li>Trap gate, adjustable (2x3 animals per long side)</li> <li>Large gate at rear end</li> <li>Roof</li> <li>Galvanized chequer plate flooring</li> <li>Floor treatment for silage</li> <li>Silage basket</li> <li>Ramp</li> </ul> |  |  |

#### Up to 20 feeding places – possibility of trap gate

By default, the model is supplied with 4 "church char's" at each end and 6 on each long side. This gives you a large feeding table with as many as 20 feeding places. If it is necessary for you to be able to capture the animals, the model can be equipped with 2 x 3 animal trap gates on one or both long sides, depending on your needs.