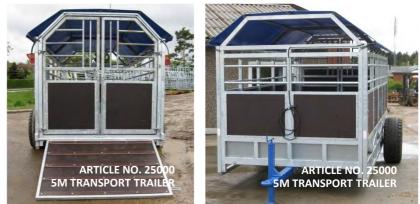

### TRANSPORT TRAILER

ARTICLE NO. 25000 5M TRANSPORT TRAILER

### THE STRONG AND STURDY TRAILER FOR ANIMAL TRANSPORT

## Galvanised sturdy and solid trailer for animal transport

- Can be used advantageously for cattle, sheep or pigs
- Trailer inner width 2
   metres
- Made of extra strong profiles
- A safe and sound investment in the future
- Equipped with a sledge under the floor – no risk of tipping over with the animals inside
- Can be equipped with an emergency exit for your safety
- Order the solution that suits you best
- Can be delivered with a length from 3 to 6 metres
- One of Scandinavia's most popular trailer for live stock
- A GOOD DANISH PRODUCT