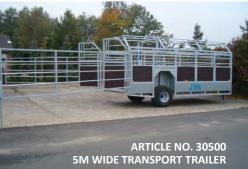

### Galvanised strong trailer for animal transport that can be registered

- Strong, fully galvanised
- Can be used advantageously for i.a. cattle, sheep or pigs.
- Width 2.52 metres
- Built-in wheel cases
- Can be equipped with hydraulic lifting function
- CAN BE REGISTERED
- Equipped with a sledge under the floor – no risk of tipping over with the animals inside.
- Made of extra strong profiles
- Can be delivered with a length from 5 to 8 metres
- One of Scandinavia's most popular trailer for live stock
- A GOOD DANISH PRODUCT

#### **PRODUCT DESCRIPTION**

The wide transport trailer can be registered which makes it ideal for farmers who occasionally drive animals for slaughter or to animal fairs, and who wish to save major expenses for haulers.

### **TECHNICAL DATA**

- Width: 2.52 m
- Trailer inner width: 2.40 m
- Trailer inner width from wheel case to wheel case 1.64 m
- If the trailer is equipped with hydraulics, the loading height is 11 cm

### Create the solution that suits you best

| Article No. | 30500                                                                                                                                                                                                                                                                                                         | 30600                                                                                                                                                                                                                                                                                                         | 30700                                                                                                                                                                                                                                                                                         | 30800                                                                                                                                                                                                                                                                                                         |
|-------------|---------------------------------------------------------------------------------------------------------------------------------------------------------------------------------------------------------------------------------------------------------------------------------------------------------------|---------------------------------------------------------------------------------------------------------------------------------------------------------------------------------------------------------------------------------------------------------------------------------------------------------------|-----------------------------------------------------------------------------------------------------------------------------------------------------------------------------------------------------------------------------------------------------------------------------------------------|---------------------------------------------------------------------------------------------------------------------------------------------------------------------------------------------------------------------------------------------------------------------------------------------------------------|
| Length      | 5 meter                                                                                                                                                                                                                                                                                                       | 6 meter                                                                                                                                                                                                                                                                                                       | 7 meter                                                                                                                                                                                                                                                                                       | 8 meter                                                                                                                                                                                                                                                                                                       |
| Wheel size  | 400/60x15,5/14                                                                                                                                                                                                                                                                                                | 400/60x15,5/14                                                                                                                                                                                                                                                                                                | 385/55 R19,5                                                                                                                                                                                                                                                                                  | 385/55 R19,5                                                                                                                                                                                                                                                                                                  |
| Supplements | <ul> <li>Roof</li> <li>Rear Lights</li> <li>Brakes</li> <li>Trap-fence-set of one<br/>section for each side</li> <li>Double gates in the<br/>center of the trailer</li> <li>With hydraulic, excl.<br/>ramp</li> <li>Roll up blinds in the<br/>front and both sides</li> <li>Extra gate on one side</li> </ul> | <ul> <li>Roof</li> <li>Rear Lights</li> <li>Brakes</li> <li>Trap-fence-set of one<br/>section for each side</li> <li>Double gates in the<br/>center of the trailer</li> <li>With hydraulic, excl.<br/>ramp</li> <li>Roll up blinds in the<br/>front and both sides</li> <li>Extra gate on one side</li> </ul> | <ul> <li>Roof</li> <li>Rear Lights</li> <li>Brakes</li> <li>Trap-fence-set of one section for each side</li> <li>Double gates in the center of the trailer</li> <li>With hydraulic, excl. ramp</li> <li>Roll up blinds in the front and both sides</li> <li>Extra gate on one side</li> </ul> | <ul> <li>Roof</li> <li>Rear Lights</li> <li>Brakes</li> <li>Trap-fence-set of one<br/>section for each side</li> <li>Double gates in the<br/>center of the trailer</li> <li>With hydraulic, excl.<br/>ramp</li> <li>Roll up blinds in the<br/>front and both sides</li> <li>Extra gate on one side</li> </ul> |