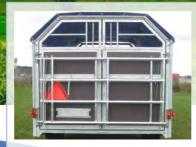

### TRANSPORT TRAILER

ARTICLE NO. 25000 5M TRANSPORT TRAILER

### THE STRONG AND STURDY TRAILER FOR ANIMAL TRANSPORT

## Galvanised sturdy and solid trailer for animal transport

- Can be used advantageously for cattle, sheep or pigs
- Trailer inner width 2
   metres
- Made of extra strong profiles
- A safe and sound investment in the future
- Equipped with a sledge under the floor – no risk of tipping over with the animals inside
- Can be equipped with an emergency exit for your safety
- Order the solution that suits you best
- Can be delivered with a length from 3 to 6 metres
- One of Scandinavia's most popular trailer for live stock
- A GOOD DANISH PRODUCT