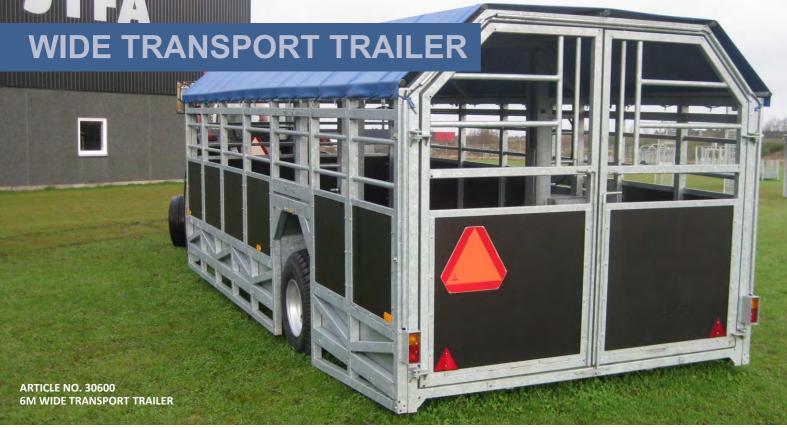

### Galvanised strong trailer for animal transport that can be registered

- Strong, fully galvanised
- Can be used advantageously for i.a. cattle, sheep or pigs.
- Width 2.52 metres
- Built-in wheel cases
- Can be equipped with hydraulic lifting function
- CAN BE REGISTERED
- Equipped with a sledge under the floor – no risk of tipping over with the animals inside.
- Made of extra strong profiles
- Can be delivered with a length from 5 to 8 metres
- One of Scandinavia's most popular trailer for live stock
- A GOOD DANISH PRODUCT

#### **PRODUCT DESCRIPTION**

The wide transport trailer can be registered which makes it ideal for farmers who occasionally drive animals for slaughter or to animal fairs, and who wish to save major expenses for haulers.

### **TECHNICAL DATA**

- Width: 2.52 m
- Trailer inner width: 2.40 m
- Trailer inner width from wheel case to wheel case 1.64 m
- If the trailer is equipped with hydraulics, the loading height is 11 cm

6

6

ARTICLE NO. 30600 6M WIDE TRANSPORT TRAILER

 $\checkmark$  If the trailer is equipped with hydraulics, the loading height is 11 cm

ARTICLE NO. 30800 8M WIDE TRANSPORT TRAILER

"The trailer can be supplied with an emergency exit for the safety of you and your employees."