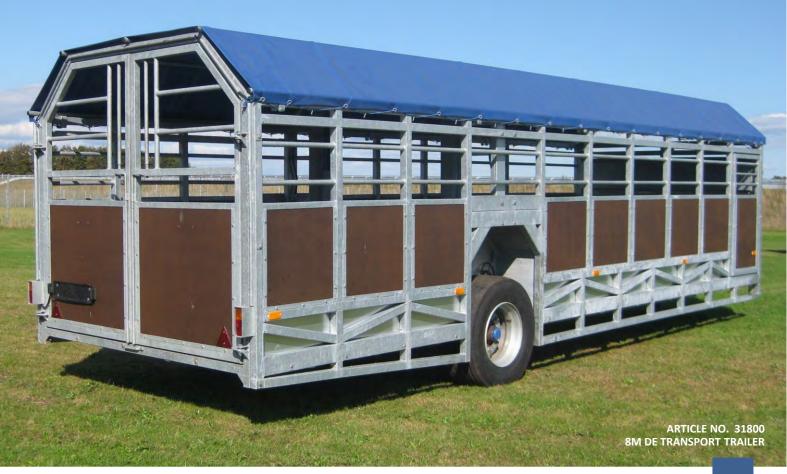

### **DE TRANSPORT TRAILER**

### TÜV-APPROVED

DEVELOPED IN COLLABORATION WITH TÜV ACCOR-DING TO THE NEW REGULATIONS FOR ANIMAL TRANSPORT

### Galvanised strong trailer for animal transport that can be registered

- · Strong, fully galvanised
- Width 2.52 metres
- · Built-in wheel cases
- Approved by TÜV according to the new regulations for animal transports
- CAN BE REGISTERED
- Equipped with a sledge under the floor – no risk of tipping over with the animals inside.
- Made of extra strong profiles
- Can be delivered with a length from 5 to 8 met
- A GOOD DANISH PRODUCT

#### **PRODUCT DESCRIPTION**

The trailer is specially developed for the German market and tested by the TÜV on the German roads to 40 km / h.

The trailer is fully galvanised and made of extra strong profiles. The sides are covered with 12 mm waterresistant Bodex plates all around, the trailer is equipped with double doors in the rear end. The bottom is made up of tear plates to make the bottom anti-slip. The trailer is equipped with a hydraulic lifting and lowerina function. which facilitates the loading and unloading of the animals. The trailer is equipped with an airhydraulic brake system.

| Article No. | 31500                                      | 31600                                      | 31700                                      | 31800                                      |
|-------------|--------------------------------------------|--------------------------------------------|--------------------------------------------|--------------------------------------------|
| Length      | 5 meter                                    | 6 meter                                    | 7 meter                                    | 8 meter                                    |
| Wheel size  | 355/60 R18                                 | 355/60 R18                                 | 385/55 R19,5                               | 385/55 R19,5                               |
| Supplements | Roll up blinds in the front and both sides | Roll up blinds in the front and both sides | Roll up blinds in the front and both sides | Roll up blinds in the front and both sides |